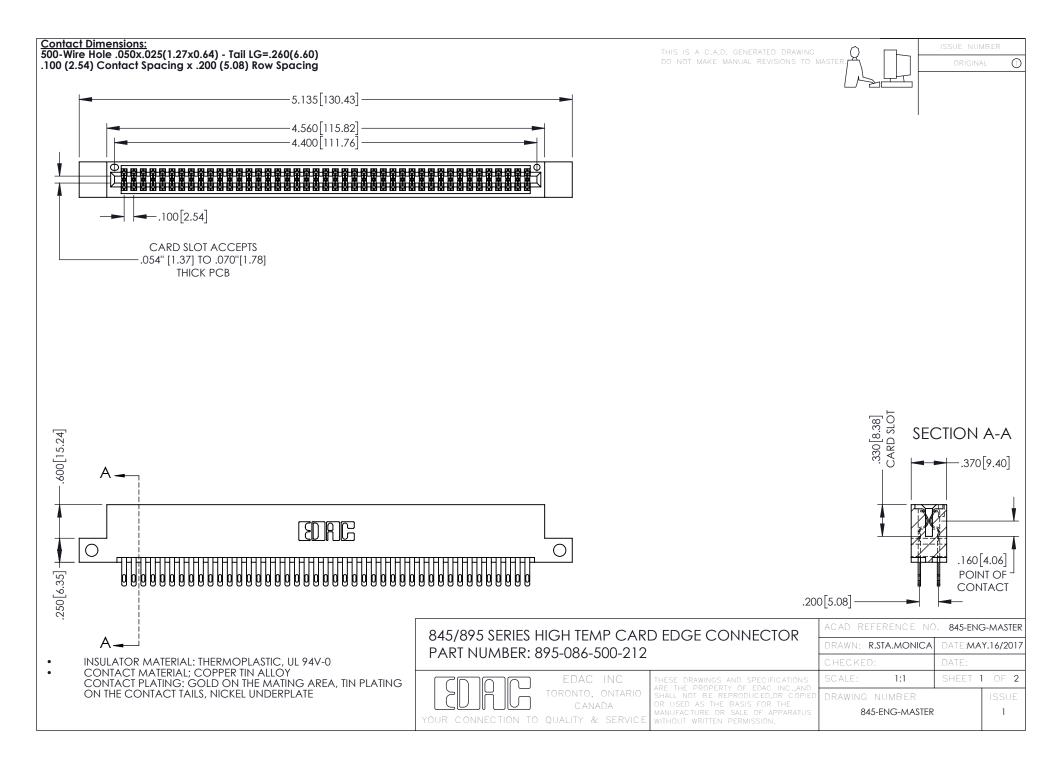

- INSULATOR MATERIAL: THERMOPLASTIC POLYESTER, UL 94V-0 DAP MATERIAL AVAILABLE UPON REQUEST
- CONTACT MATERIAL; COPPER ALLOY

**Contact Code 558** 

CONTACT PLATING: GOLD ON THE MATING AREA, TIN PLATING ON THE CONTACT TAILS, NICKEL UNDERPLATE

## 845/895 SERIES HIGH TEMP CARD EDGE CONNECTOR CONTACT CODE 555,556,558,559,560 DIMENSIONS

YOUR CONNECTION TO QUALITY & SERVICE

Contact Code 559

|   | ACAD REFERENCE NO   | . 845-ENG-MASTER |
|---|---------------------|------------------|
|   | DRAWN: R.STA.MONICA | DATE:MAY.16/2017 |
|   | CHECKED:            | DATE:            |
|   | SCALE: 1:1          | SHEET 2 OF 2     |
| D | DRAWING NUMBER      | ISSUE            |