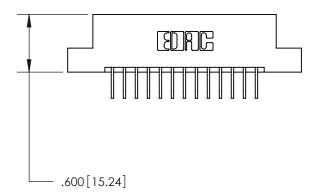

846/896 SERIES HIGH TEMP CARD EDGE CONNECTOR PART NUMBER: 896-013-558-108

**EDAC INC** TORONTO, ONTARIO CANADA

THESE DRAWINGS AND SPECIFICATIONS ARE THE PROPERTY OF EDAC INC.,AND SHALL NOT BE REPRODUCED, OR COPIED OR USED AS THE BASIS FOR THE MANUFACTURE OR SALE OF APPARATUS WITHOUT WRITTEN PERMISSION.