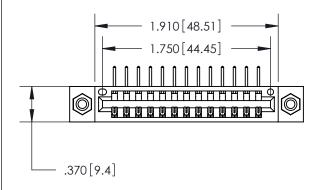

846/896 SERIES HIGH TEMP CARD EDGE CONNECTOR PART NUMBER: 896-013-558-108

**EDAC INC** TORONTO, ONTARIO CANADA

THESE DRAWINGS AND SPECIFICATIONS ARE THE PROPERTY OF EDAC INC.,AND SHALL NOT BE REPRODUCED, OR COPIED OR USED AS THE BASIS FOR THE MANUFACTURE OR SALE OF APPARATUS WITHOUT WRITTEN PERMISSION.

<u>Contact Dimensions:</u>
558-90 Degree Bend (Code 541 Contacts)
See Sheet 2 for Contact Code 555, 556, 558, 559, 560 Dimensions

THIS IS A C.A.D. GENERATED DRAWING DO NOT MAKE MANUAL REVISIONS TO MASTER.