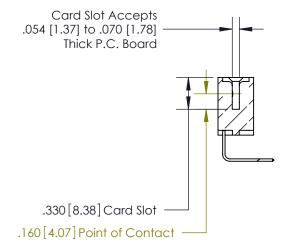

<u>Contact Dimensions:</u>
558-90 Degree Bend (Code 541 Contacts)
See Sheet 2 for Contact Code 555, 556, 558, 559, 560 Dimensions

THIS IS A C.A.D. GENERATED DRAWING DO NOT MAKE MANUAL REVISIONS TO MASTER.



ISSUE NUMBER ORIGINAL







- INSULATOR MATERIAL: THERMOPLASTIC POLYESTER, UL 94V-0 CONTACT MATERIAL; COPPER, NICKEL, TIN ALLOY CA-725
- CONTACT PLATING: GOLD ON THE MATING AREA, TIN-LEAD ON THE CONTACT TAILS, NICKEL UNDERPLATE



846/896 SERIES HIGH TEMP CARD EDGE CONNECTOR PART NUMBER: 896-013-558-108



**EDAC INC** TORONTO, ONTARIO CANADA

THESE DRAWINGS AND SPECIFICATIONS ARE THE PROPERTY OF EDAC INC.,AND SHALL NOT BE REPRODUCED, OR COPIED OR USED AS THE BASIS FOR THE MANUFACTURE OR SALE OF APPARATUS WITHOUT WRITTEN PERMISSION.

| ACAD REFERENCE NO. | 846-ENG-MASTER   |
|--------------------|------------------|
| DRAWN: J.LEE       | DATE: APR. 22/09 |
| CHECKED:           | DATE:            |
| SCALE: 1:1         | SHEET 1 OF 2     |
| DRAWING NUMBER     | ISSUE            |
| 846-ENG-MASTER     | 1                |
|                    |                  |

THIS IS A C.A.D. GENERATED DRAWING DO NOT MAKE MANUAL REVISIONS TO MASTER.



ISSUE NUMBER

.165[4.19]

.375 [9.54]

ORIGINAL

1





.060 [1.52] .125(3