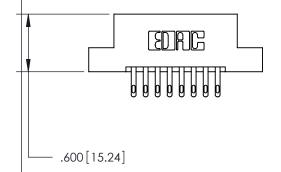

.060 [1.52] .200 [5.08] .210[5.33] -.260 [6.6] -.660 [16.76] .660 [16.76]

.060 [1.52] .165 [4.19] .150 [3.81] .375 [9.54] .125(3.18) to .210(5.33) **Outside Tails** .125(3.18) to .210(5.33) **Outside Tails** 