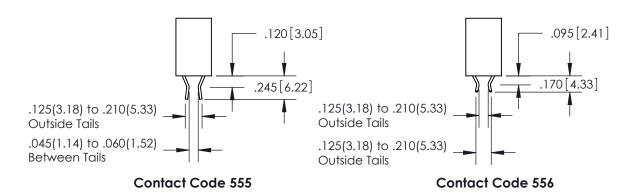

**Contact Code 558** 

**Contact Code 559** 

Contact Code 560

INSULATOR MATERIAL: THERMOPLASTIC POLYESTER, UL 94V-0 CONTACT MATERIAL; COPPER, NICKEL, TIN ALLOY CA-725 CONTACT PLATING: GOLD ON THE MATING AREA, TIN-LEAD ON THE CONTACT TAILS, NICKEL UNDERPLATE

846 SERIES HIGH TEMP CARD EDGE CONNECTOR CONTACT CODE 555,556,558,559,560 DIMENSIONS

YOUR CONNECTION TO QUALITY & SERVICE

|   | ACAD REFERENCE NO. 846-ENG-MASTER |                  |
|---|-----------------------------------|------------------|
|   | DRAWN: J.LEE                      | DATE: APR. 22/09 |
|   | CHECKED:                          | DATE:            |
|   | SCALE: 1:1                        | SHEET 2 OF 2     |
| D | DRAWING NUMBER                    | ISSUE            |