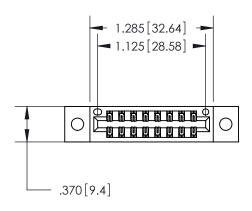

846 SERIES HIGH TEMP CARD EDGE CONNECTOR PART NUMBER: 896-016-500-202

EDAC INC
TORONTO, ONTARIO
CANADA
YOUR CONNECTION TO QUALITY & SERVICE

EDAC INC
TORONTO, ONTARIO
CANADA
YOUR CONNECTION TO QUALITY & SERVICE
THESE DRAWINGS AND SPECIFICATION
ARE THE PROPERTY OF EDAC INC., A
SHALL NOT BE REPRODUCED, OR CO
OR USED AS THE BASIS FOR THE
MANUFACTURE OR SALE OF APPARAT
MITHOUT WRITTEN PERMISSION.

<u>Contact Dimensions:</u>
500-Wire Hole .050x.025 (1.27x0.64) - Tail LG. =.260 (6.60)
.125 (3.18) Contact Spacing x .250 (6.35) Row Spacing

- INSULATOR MATERIAL: THERMOPLASTIC POLYESTER, UL 94V-0
   CONTACT MATERIAL; COPPER, NICKEL, TIN ALLOY CA-725
  - CONTACT PLATING: GOLD ON THE MATING AREA, TIN-LEAD ON THE CONTACT TAILS, NICKEL UNDERPLATE