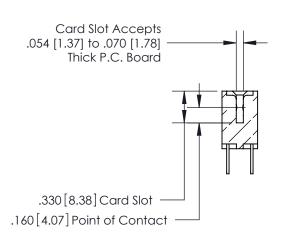

**Contact Code 558** 

**Contact Code 559** 

Contact Code 560

INSULATOR MATERIAL: THERMOPLASTIC POLYESTER, UL 94V-0 CONTACT MATERIAL; COPPER, NICKEL, TIN ALLOY CA-725 CONTACT PLATING: GOLD ON THE MATING AREA, TIN-LEAD ON THE CONTACT TAILS, NICKEL UNDERPLATE