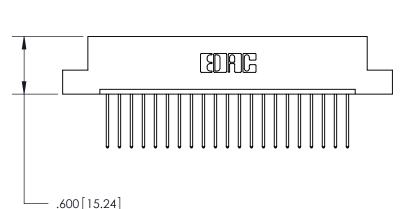

Contact Dimensions: 540-Wire Wrap .025 Sq. (0.64 Sq.) - Tail LG. = .560 (14.22) .125 (3.18) Contact Spacing x .250 (6.35) Row Spacing -3.435[87.25]--3.170 80.52 2.910 [73.91] 2.750 [69.85]

- .370[9.4]

INSULATOR MATERIAL: THERMOPLASTIC POLYESTER, UL 94V-0 CONTACT MATERIAL; COPPER, NICKEL, TIN ALLOY CA-725 CONTACT PLATING: GOLD ON THE MATING AREA, TIN-LEAD

ON THE CONTACT TAILS, NICKEL UNDERPLATE

THIS IS A C.A.D. GENERATED DRAWING DO NOT MAKE MANUAL REVISIONS TO MASTER.

ISSUE NUMBER ORIGINAL

## 846/896 SERIES HIGH TEMP CARD EDGE CONNECTOR PART NUMBER: 896-021-540-104

YOUR CONNECTION TO QUALITY & SERVICE

**EDAC INC** TORONTO, ONTARIO CANADA

THESE DRAWINGS AND SPECIFICATIONS ARE THE PROPERTY OF EDAC INC.,AND SHALL NOT BE REPRODUCED, OR COPIED OR USED AS THE BASIS FOR THE MANUFACTURE OR SALE OF APPARATUS WITHOUT WRITTEN PERMISSION.