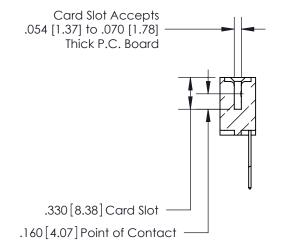

THIS IS A C.A.D. GENERATED DRAWING DO NOT MAKE MANUAL REVISIONS TO MASTER.

ISSUE NUMBER

.165[4.19]

.375 [9.54]

ORIGINAL

1

.060 [1.52] .125(3.18) to .210(5.33) **Outside Tails** .125(3.18) to .210(5.33) **Outside Tails** 

**Contact Code 560** 

INSULATOR MATERIAL: THERMOPLASTIC POLYESTER, UL 94V-0 CONTACT MATERIAL; COPPER, NICKEL, TIN ALLOY CA-725 CONTACT PLATING: GOLD ON THE MATING AREA, TIN-LEAD ON THE CONTACT TAILS, NICKEL UNDERPLATE

**Contact Code 558** 

## 846/896 SERIES HIGH TEMP CARD EDGE CONNECTOR CONTACT CODE 555,556,558,559,560 DIMENSIONS

.150 [3.81]

YOUR CONNECTION TO QUALITY & SERVICE

**Contact Code 559** 

**EDAC INC** TORONTO, ONTARIO CANADA

THESE DRAWINGS AND SPECIFICATIONS ARE THE PROPERTY OF EDAC INC.,AND SHALL NOT BE REPRODUCED, OR COPIED OR USED AS THE BASIS FOR THE MANUFACTURE OR SALE OF APPARATUS WITHOUT WRITTEN PERMISSION.