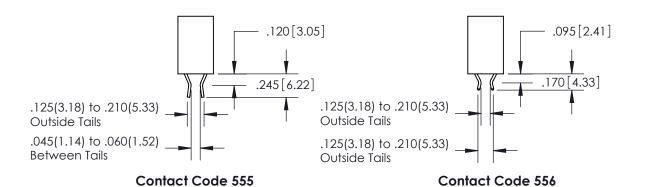

ISSUE NUMBER

.165[4.19]

ORIGINAL

1

.060 [1.52] .150 [3.81] .125(3.18) to .210(5.33)

.375 [9.54] .125(3.18) to .210(5.33)

**Contact Code 558** 

**Contact Code 559** 

**Contact Code 560** 

INSULATOR MATERIAL: THERMOPLASTIC POLYESTER, UL 94V-0 CONTACT MATERIAL; COPPER, NICKEL, TIN ALLOY CA-725 CONTACT PLATING: GOLD ON THE MATING AREA, TIN-LEAD ON THE CONTACT TAILS, NICKEL UNDERPLATE