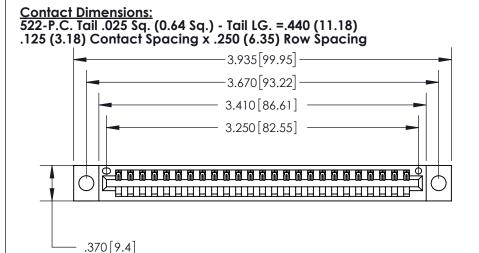

THIS IS A C.A.D. GENERATED DRAWING DO NOT MAKE MANUAL REVISIONS TO MASTER.

ISSUE NUMBER ORIGINAL (1)

846/896 SERIES HIGH TEMP CARD EDGE CONNECTOR PART NUMBER: 896-025-522-104

ACAD REFERENCE NO. 846-ENG-MASTER DRAWN: J.LEE DATE: APR. 22/09 CHECKED: DATE:

SCALE: DRAWING NUMBER

.330 [8.38] Card Slot .160 [4.07] Point of Contact -

Card Slot Accepts .054 [1.37] to .070 [1.78] Thick P.C. Board

> OF 2 1:1 SHEET 1 **ISSUE** 846-ENG-MASTER

YOUR CONNECTION TO QUALITY & SERVICE