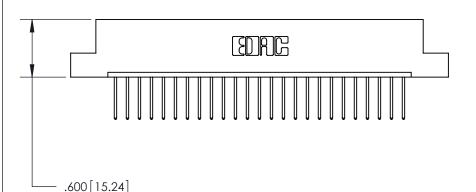

SCALE: DRAWING NUMBER

.330 [8.38] Card Slot .160 [4.07] Point of Contact -

Card Slot Accepts .054 [1.37] to .070 [1.78] Thick P.C. Board

> OF 2 1:1 SHEET 1 **ISSUE** 846-ENG-MASTER

YOUR CONNECTION TO QUALITY & SERVICE