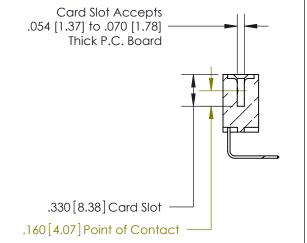

- .370[9.4]

846/896 SERIES HIGH TEMP CARD EDGE CONNECTOR PART NUMBER: 896-028-558-607

YOUR CONNECTION TO QUALITY & SERVICE

**EDAC INC** TORONTO, ONTARIO CANADA

THESE DRAWINGS AND SPECIFICATIONS ARE THE PROPERTY OF EDAC INC., AND SHALL NOT BE REPRODUCED, OR COPIED OR USED AS THE BASIS FOR THE MANUFACTURE OR SALE OF APPARATUS WITHOUT WRITTEN PERMISSION.