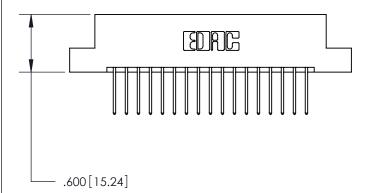

THIS IS A C.A.D. GENERATED DRAWING DO NOT MAKE MANUAL REVISIONS TO MASTER.

ISSUE NUMBER

.165[4.19]

.375 [9.54]

ORIGINAL

1

.060 [1.52] .125(3.18) to .210(5.33) **Outside Tails** .125(3.18) to .210(5.33) **Outside Tails** 