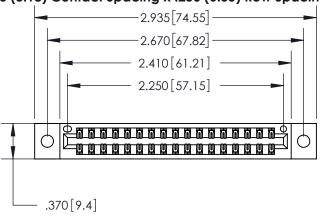

Contact Dimensions: 522-P.C. Tail .025 Sq. (0.64 Sq.) - Tail LG. =.440 (11.18) .125 (3.18) Contact Spacing x .250 (6.35) Row Spacing

- INSULATOR MATERIAL: THERMOPLASTIC POLYESTER, UL 94V-0 CONTACT MATERIAL; COPPER, NICKEL, TIN ALLOY CA-725
  - CONTACT PLATING: GOLD ON THE MATING AREA, TIN-LEAD ON THE CONTACT TAILS, NICKEL UNDERPLATE

**EDAC INC** TORONTO, ONTARIO CANADA YOUR CONNECTION TO QUALITY & SERVICE

PART NUMBER: 896-034-522-202

846/896 SERIES HIGH TEMP CARD EDGE CONNECTOR

THESE DRAWINGS AND SPECIFICATIONS ARE THE PROPERTY OF EDAC INC.,AND SHALL NOT BE REPRODUCED, OR COPIED OR USED AS THE BASIS FOR THE MANUFACTURE OR SALE OF APPARATUS WITHOUT WRITTEN PERMISSION.