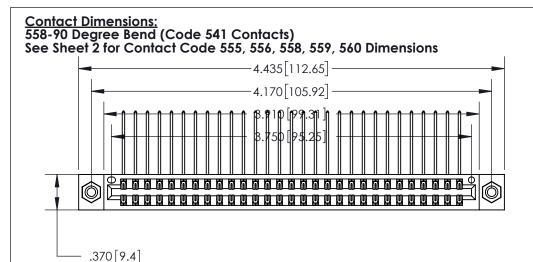

THIS IS A C.A.D. GENERATED DRAWING DO NOT MAKE MANUAL REVISIONS TO MASTER.

ISSUE NUMBER ORIGINAL 1

.330 [8.38] Card Slot .160 [4.07] Point of Contact -

Card Slot Accepts .054 [1.37] to .070 [1.78] Thick P.C. Board

INSULATOR MATERIAL: THERMOPLASTIC POLYESTER, UL 94V-0 CONTACT MATERIAL; COPPER, NICKEL, TIN ALLOY CA-725

CONTACT PLATING: GOLD ON THE MATING AREA, TIN-LEAD ON THE CONTACT TAILS, NICKEL UNDERPLATE

846/896 SERIES HIGH TEMP CARD EDGE CONNECTOR PART NUMBER: 896-058-558-808