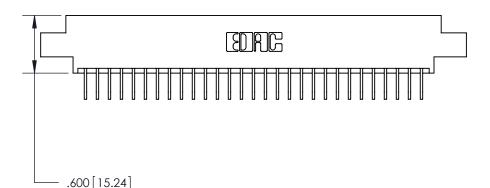

THIS IS A C.A.D. GENERATED DRAWING DO NOT MAKE MANUAL REVISIONS TO MASTER.

ISSUE NUMBER ORIGINAL 1

.330 [8.38] Card Slot .160 [4.07] Point of Contact -

Card Slot Accepts .054 [1.37] to .070 [1.78] Thick P.C. Board

INSULATOR MATERIAL: THERMOPLASTIC POLYESTER, UL 94V-0 CONTACT MATERIAL; COPPER, NICKEL, TIN ALLOY CA-725

CONTACT PLATING: GOLD ON THE MATING AREA, TIN-LEAD ON THE CONTACT TAILS, NICKEL UNDERPLATE

846/896 SERIES HIGH TEMP CARD EDGE CONNECTOR PART NUMBER: 896-058-558-808