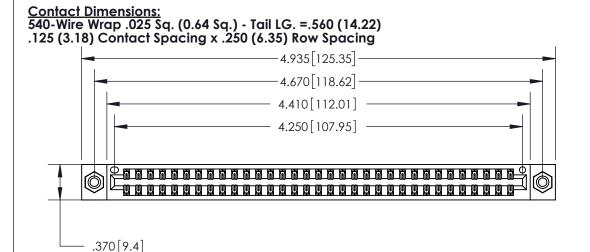

## 846/896 SERIES HIGH TEMP CARD EDGE CONNECTOR PART NUMBER: 896-066-540-808

YOUR CONNECTION TO QUALITY & SERVICE

**EDAC INC** TORONTO, ONTARIO CANADA

THESE DRAWINGS AND SPECIFICATIONS ARE THE PROPERTY OF EDAC INC.,AND SHALL NOT BE REPRODUCED, OR COPIED OR USED AS THE BASIS FOR THE MANUFACTURE OR SALE OF APPARATUS WITHOUT WRITTEN PERMISSION.

|  | ACAD REFERENCE NO. | 846-ENG-MASTER   |  |
|--|--------------------|------------------|--|
|  | DRAWN: J.LEE       | DATE: APR. 22/09 |  |
|  | CHECKED:           | DATE:            |  |
|  | SCALE: 1:1         | SHEET 1 OF 2     |  |
|  | DRAWING NUMBER     | ISSUE            |  |
|  | 846-FNG-MASTER     | 1                |  |