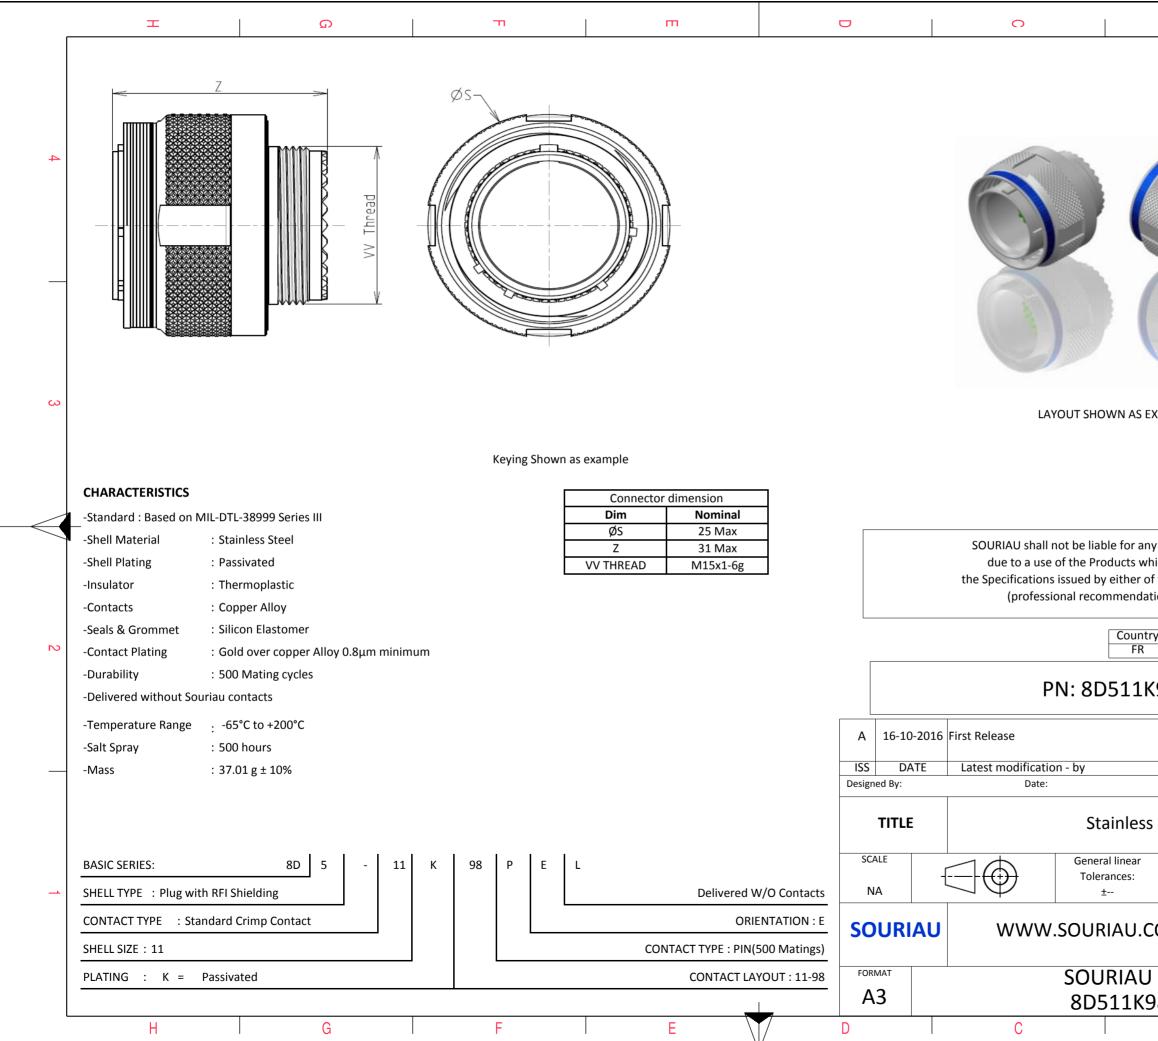

| any non-conformity or damage         s which does not comply with         er of the Parties or by a third party         ndation, technical notice.)         untry       Jurisdiction & Control List         FR       Not Listed         1K98PEL         MOD N°         CUSTOMER DRAWING         ess Steel Plug 8D series                                                        |                                                                                                      |                                                                           |        |          |  |  |  |  |
|---------------------------------------------------------------------------------------------------------------------------------------------------------------------------------------------------------------------------------------------------------------------------------------------------------------------------------------------------------------------------------|------------------------------------------------------------------------------------------------------|---------------------------------------------------------------------------|--------|----------|--|--|--|--|
| Image: Sexample       3         any non-conformity or damage swhich does not comply with er of the Parties or by a third party indation, technical notice.)       2         Image: Mode Note Parties or by a third party indation, technical notice.)       2         ItSPSPEL       MOD N°         CUSTOMER DRAWING       MOD N°         Ess Steel Plug 8D series       MOD N° | Φ                                                                                                    | ₿ >                                                                       |        |          |  |  |  |  |
| AS EXAMPLE  T any non-conformity or damage s which does not comply with er of the Parties or by a third party indation, technical notice.)  Intry Jurisdiction & Control List FR Not Listed  IK98PEL  MOD N°  CUSTOMER DRAWING  ess Steel Plug 8D series                                                                                                                        |                                                                                                      |                                                                           |        |          |  |  |  |  |
| AS EXAMPLE  T any non-conformity or damage s which does not comply with er of the Parties or by a third party indation, technical notice.)  Intry Jurisdiction & Control List FR Not Listed  IK98PEL  MOD N°  CUSTOMER DRAWING  ess Steel Plug 8D series                                                                                                                        |                                                                                                      |                                                                           |        |          |  |  |  |  |
| r any non-conformity or damage         s which does not comply with         er of the Parties or by a third party         ndation, technical notice.)         untry       Jurisdiction & Control List         FR       Not Listed         1K98PEL         MOD N°         CUSTOMER DRAWING         ess Steel Plug 8D series                                                      |                                                                                                      |                                                                           |        |          |  |  |  |  |
| s which does not comply with<br>er of the Parties or by a third party<br>ndation, technical notice.)<br>untry Jurisdiction & Control List<br>FR Not Listed 2<br>1K98PEL<br>MOD N°<br>CUSTOMER DRAWING<br>Ess Steel Plug 8D series                                                                                                                                               | AS EXAMPLE                                                                                           |                                                                           |        |          |  |  |  |  |
| FR     Not Listed     2       1K98PEL     MOD N°                                                                                                                                                                                                                                                                                                                                | s which does not comply with<br>er of the Parties or by a third party<br>ndation, technical notice.) |                                                                           |        |          |  |  |  |  |
| CUSTOMER DRAWING<br>CUSTOMER DRAWING<br>CUSTOMER DRAWING                                                                                                                                                                                                                                                                                                                        |                                                                                                      |                                                                           |        | 2        |  |  |  |  |
| CUSTOMER DRAWING                                                                                                                                                                                                                                                                                                                                                                | 1K98PEL                                                                                              |                                                                           |        |          |  |  |  |  |
| CUSTOMER DRAWING                                                                                                                                                                                                                                                                                                                                                                |                                                                                                      |                                                                           |        |          |  |  |  |  |
| ess Steel Plug 8D series                                                                                                                                                                                                                                                                                                                                                        |                                                                                                      | CUSTOMER DRAWING                                                          | MOD N° | <u> </u> |  |  |  |  |
|                                                                                                                                                                                                                                                                                                                                                                                 | ess Steel Plug                                                                                       | s Steel Plug 8D series                                                    |        |          |  |  |  |  |
| 859                                                                                                                                                                                                                                                                                                                                                                             | ar                                                                                                   |                                                                           |        |          |  |  |  |  |
| J.COM<br>This document is the property of<br>SOURIAU<br>it must not be reproduced or<br>communicated without permission                                                                                                                                                                                                                                                         | J.COM                                                                                                | COM This document is the property of SOURIAU it must not be reproduced or |        |          |  |  |  |  |
| VUDRG N° SHEET                                                                                                                                                                                                                                                                                                                                                                  |                                                                                                      |                                                                           |        |          |  |  |  |  |
|                                                                                                                                                                                                                                                                                                                                                                                 | K98PEL-C                                                                                             | Α                                                                         | 1/2    | J        |  |  |  |  |
| K98PEL-C 1/2                                                                                                                                                                                                                                                                                                                                                                    | D                                                                                                    | I A                                                                       |        |          |  |  |  |  |