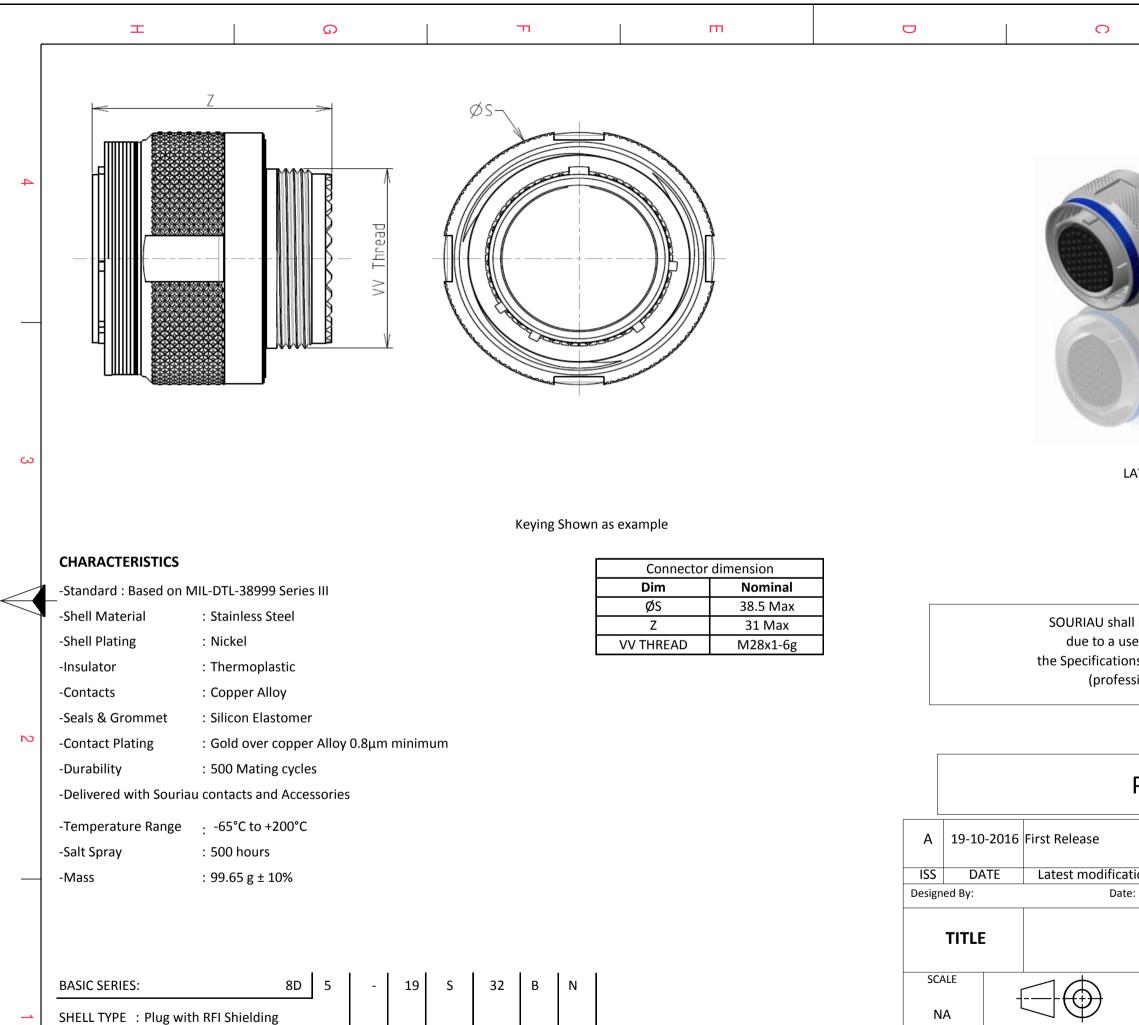

|                                       |                                    |          | (A)         |
|---------------------------------------|------------------------------------|----------|-------------|
| SHELL TYPE : Plug with RFI Shielding  |                                    | NA       | $\neg \Psi$ |
| CONTACT TYPE : Standard Crimp Contact | ORIENTATION : N                    | SOURIAU  | WWV         |
| SHELL SIZE : 19                       | CONTACT TYPE : SOCKET(500 Matings) | 50011110 |             |
| PLATING : S = Nickel                  | CONTACT LAYOUT : 19-32             | FORMAT   |             |
|                                       |                                    | A3       |             |
| H G                                   | F E                                | D        | С           |

|                                                                                                                                                                                                                                                            | Β                                                    |                            | A                 |              |   |
|------------------------------------------------------------------------------------------------------------------------------------------------------------------------------------------------------------------------------------------------------------|------------------------------------------------------|----------------------------|-------------------|--------------|---|
|                                                                                                                                                                                                                                                            | G                                                    |                            |                   |              | 4 |
| LAYOUT SHOWN AS EXAM                                                                                                                                                                                                                                       | IPLE                                                 |                            |                   |              | 3 |
| all not be liable for any no<br>use of the Products which<br>ons issued by either of the<br>essional recommendation,<br>Country<br>FR<br>PN: 8D519S32                                                                                                      | does not co<br>Parties or l<br>technical n<br>Jurisd | mply with<br>by a third pa | rty<br>htrol List |              | 2 |
| ation - by MOD N°   te: CUSTOMER DRAWING   Stainless Steel Plug 8D series   General linear NPRDS / PROJECT   Tolerances: 859   ± This document is the property of SOURIAU   W.SOURIAU.COM This document is the property of communicated without permission |                                                      |                            |                   |              | 1 |
| SOURIAU D<br>8D519S32                                                                                                                                                                                                                                      |                                                      |                            | A                 | SHEET<br>1/2 |   |