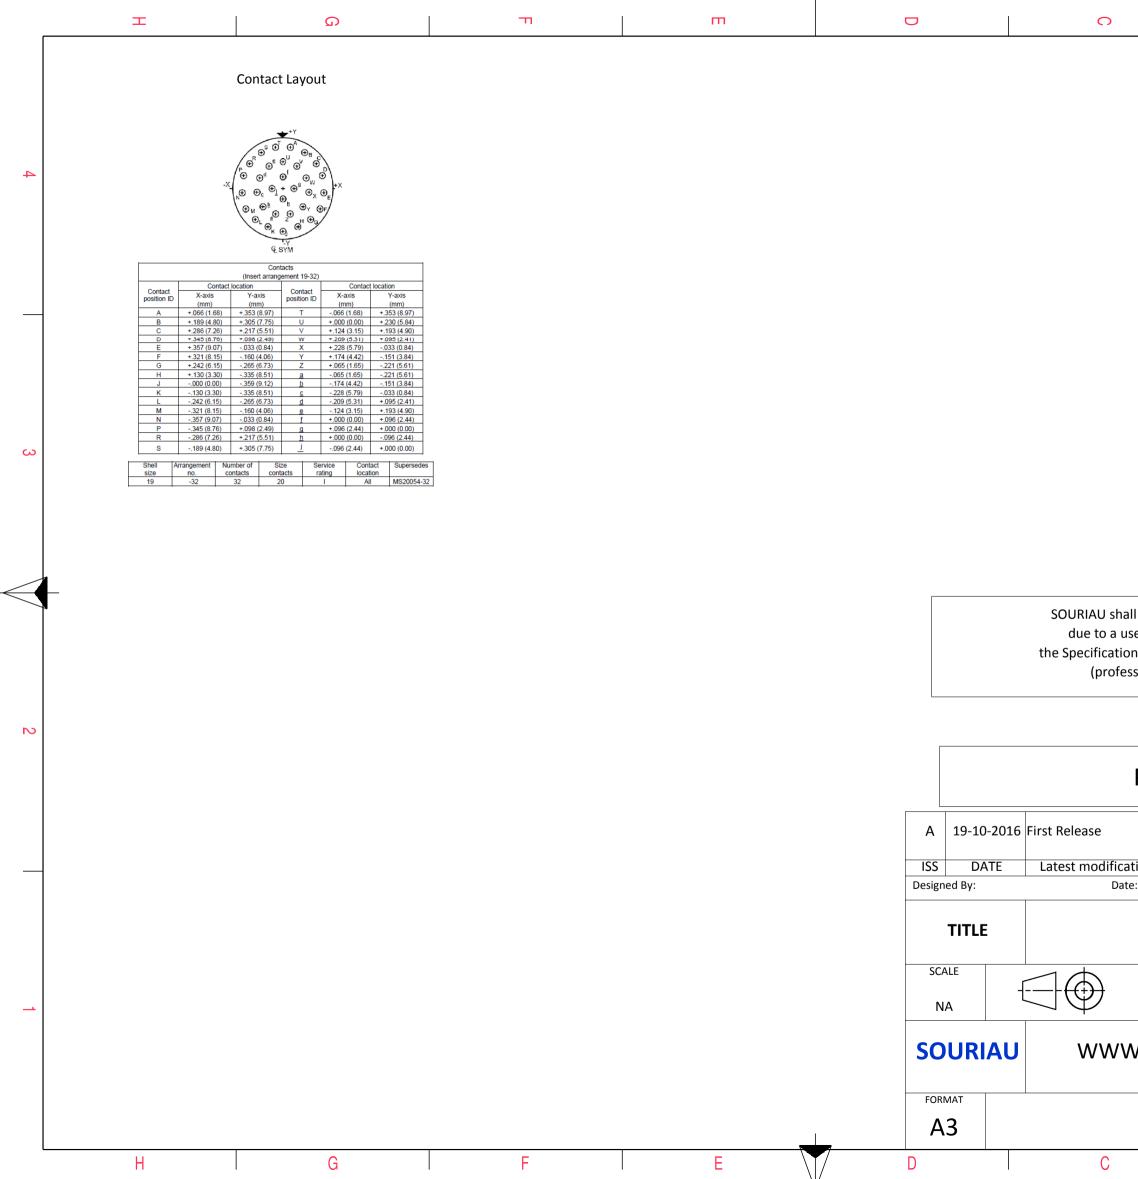

|                                                                                                                                                                                                                |           | ω      |                 | A                |          |   |
|----------------------------------------------------------------------------------------------------------------------------------------------------------------------------------------------------------------|-----------|--------|-----------------|------------------|----------|---|
|                                                                                                                                                                                                                |           |        |                 |                  |          |   |
|                                                                                                                                                                                                                |           |        |                 |                  |          |   |
|                                                                                                                                                                                                                |           |        |                 |                  |          |   |
|                                                                                                                                                                                                                |           |        |                 |                  |          |   |
|                                                                                                                                                                                                                |           |        |                 |                  |          |   |
|                                                                                                                                                                                                                |           |        |                 |                  |          | 4 |
|                                                                                                                                                                                                                |           |        |                 |                  |          |   |
|                                                                                                                                                                                                                |           |        |                 |                  |          |   |
|                                                                                                                                                                                                                |           |        |                 |                  |          |   |
|                                                                                                                                                                                                                |           |        |                 |                  |          |   |
|                                                                                                                                                                                                                |           |        |                 |                  |          |   |
|                                                                                                                                                                                                                |           |        |                 |                  |          |   |
|                                                                                                                                                                                                                |           |        |                 |                  |          |   |
|                                                                                                                                                                                                                |           |        |                 |                  |          |   |
|                                                                                                                                                                                                                |           |        |                 |                  |          |   |
|                                                                                                                                                                                                                |           |        |                 |                  |          | 3 |
|                                                                                                                                                                                                                |           |        |                 |                  |          |   |
|                                                                                                                                                                                                                |           |        |                 |                  |          |   |
|                                                                                                                                                                                                                |           |        |                 |                  |          |   |
|                                                                                                                                                                                                                |           |        |                 |                  |          |   |
| all not be liable for any non-conformity or damage<br>use of the Products which does not comply with<br>ons issued by either of the Parties or by a third party<br>essional recommendation, technical notice.) |           |        |                 |                  |          |   |
|                                                                                                                                                                                                                | Country   | Jurisc | liction & Contr | ol List          |          |   |
|                                                                                                                                                                                                                | FR        |        | Not Listed      |                  |          | 2 |
|                                                                                                                                                                                                                | )519S3    |        |                 |                  |          |   |
| PIN: OL                                                                                                                                                                                                        | 121222    |        |                 |                  |          |   |
|                                                                                                                                                                                                                |           |        |                 |                  |          |   |
|                                                                                                                                                                                                                |           |        |                 |                  |          |   |
| ation - by<br>te:                                                                                                                                                                                              |           |        | CUSTOMER        | DRAWING          | MOD N°   |   |
|                                                                                                                                                                                                                |           |        |                 |                  |          |   |
| Stainless Steel Plug 8D series                                                                                                                                                                                 |           |        |                 |                  |          |   |
|                                                                                                                                                                                                                | al linear |        | NPRDS / I       | PROJECT          |          |   |
|                                                                                                                                                                                                                | ances:    |        | 85              | 9                |          | 1 |
|                                                                                                                                                                                                                |           |        | This docu       | ment is the prop | perty of | 1 |
| W.SOURIAU.COM<br>it must not be reproduced or<br>communicated without permission                                                                                                                               |           |        |                 |                  |          |   |
|                                                                                                                                                                                                                |           |        |                 |                  |          |   |
|                                                                                                                                                                                                                | RIAU D    |        |                 |                  | SHEET    |   |
| 8D5                                                                                                                                                                                                            | 519532    | BN-C   | I               |                  | 2/2      |   |
|                                                                                                                                                                                                                |           | В      |                 | А                |          |   |