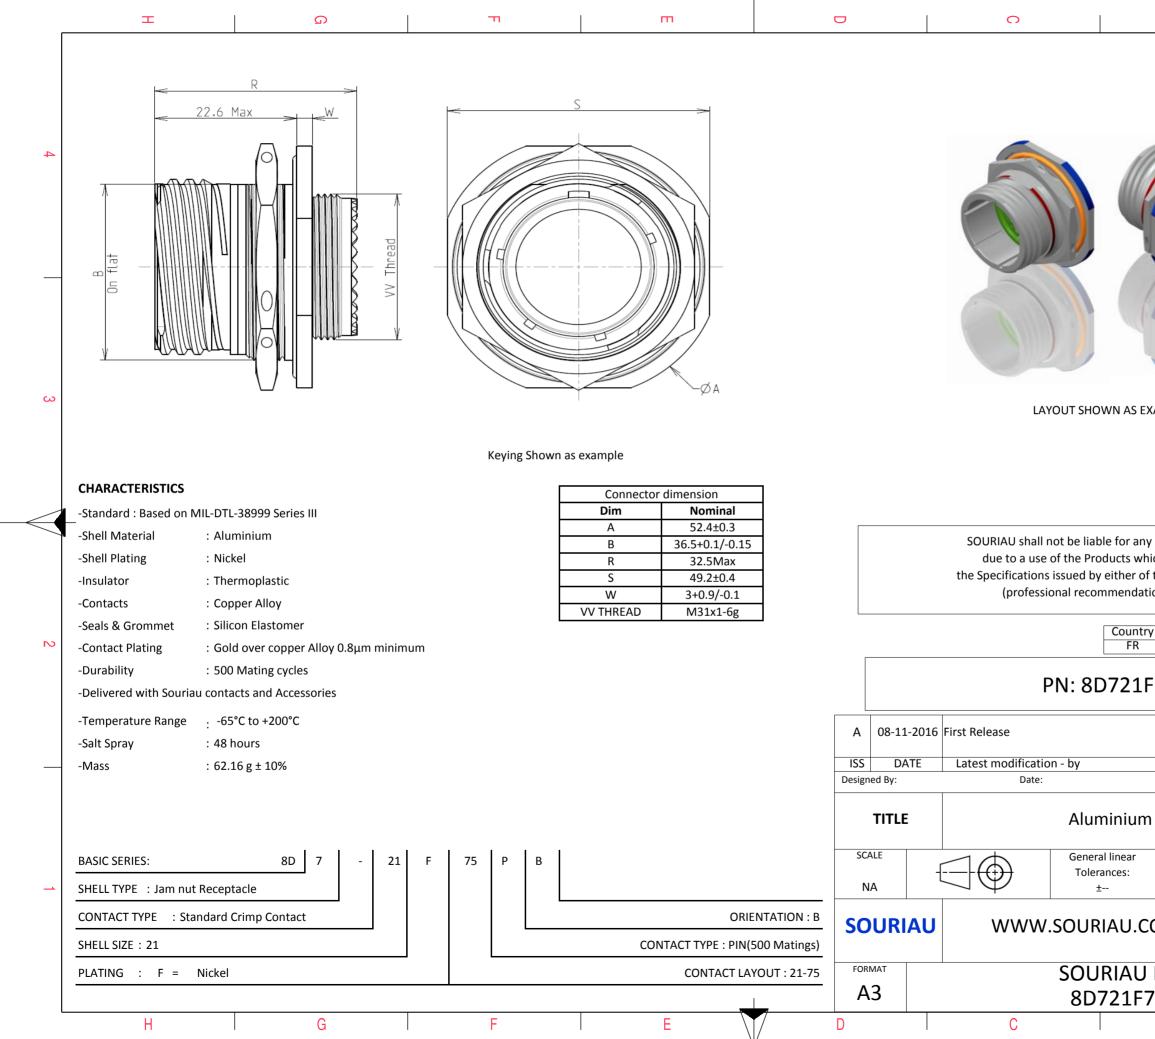

| σ                                                                                                                                      |                                             | A         |        |   |
|----------------------------------------------------------------------------------------------------------------------------------------|---------------------------------------------|-----------|--------|---|
|                                                                                                                                        |                                             |           |        |   |
|                                                                                                                                        |                                             |           |        | 4 |
|                                                                                                                                        |                                             |           |        |   |
| S EXAMPLE                                                                                                                              | XAMPLE                                      |           |        |   |
|                                                                                                                                        |                                             |           |        |   |
| r any non-conformity or damage<br>s which does not comply with<br>er of the Parties or by a third party<br>ndation, technical notice.) |                                             |           |        |   |
| untry Jurisc<br>FR                                                                                                                     | / Jurisdiction & Control List<br>Not Listed |           |        |   |
| 1F75PB                                                                                                                                 |                                             |           |        |   |
|                                                                                                                                        |                                             |           |        |   |
|                                                                                                                                        | CUSTOME                                     | R DRAWING | MOD N° |   |
| um Receptacle 8D series                                                                                                                |                                             |           |        |   |
| ar<br>:                                                                                                                                | NPRDS / PROJECT<br><b>859</b>               |           |        | 1 |
| I.COM                                                                                                                                  | This document is the property of            |           |        |   |
| U DRG N°                                                                                                                               | DRG N° SHEET                                |           |        |   |
| .F75PB-C<br>B                                                                                                                          |                                             | A         | 1/2    | J |
|                                                                                                                                        |                                             |           |        |   |