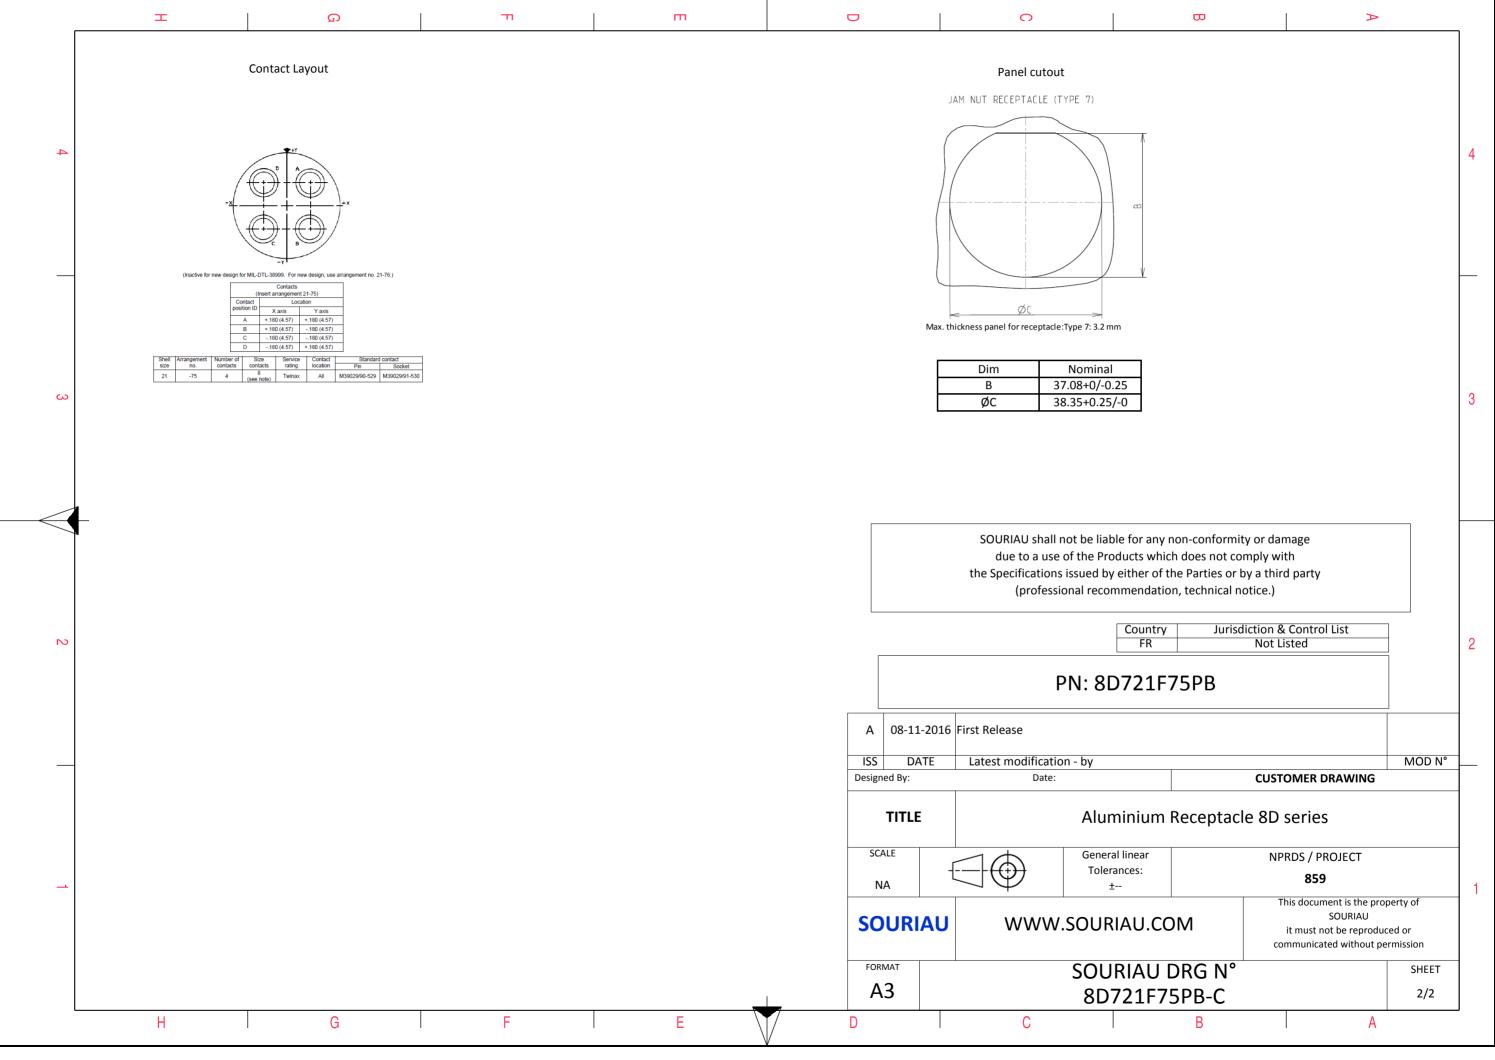

| σ                                                                                                                                      |                                             | A         |        |   |
|----------------------------------------------------------------------------------------------------------------------------------------|---------------------------------------------|-----------|--------|---|
|                                                                                                                                        |                                             |           |        |   |
|                                                                                                                                        |                                             |           |        | 4 |
|                                                                                                                                        |                                             |           |        |   |
| S EXAMPLE                                                                                                                              | XAMPLE                                      |           |        |   |
|                                                                                                                                        |                                             |           |        |   |
| r any non-conformity or damage<br>s which does not comply with<br>er of the Parties or by a third party<br>ndation, technical notice.) |                                             |           |        |   |
| untry Jurisc<br>FR                                                                                                                     | / Jurisdiction & Control List<br>Not Listed |           |        |   |
| 1F75PB                                                                                                                                 |                                             |           |        |   |
|                                                                                                                                        |                                             |           |        |   |
|                                                                                                                                        | CUSTOME                                     | R DRAWING | MOD N° |   |
| um Receptacle 8D series                                                                                                                |                                             |           |        |   |
| ar<br>:                                                                                                                                | NPRDS / PROJECT<br><b>859</b>               |           |        | 1 |
| I.COM                                                                                                                                  | This document is the property of            |           |        |   |
| U DRG N°                                                                                                                               | DRG N° SHEET                                |           |        |   |
| .F75PB-C<br>B                                                                                                                          |                                             | A         | 1/2    | J |
|                                                                                                                                        |                                             |           |        |   |