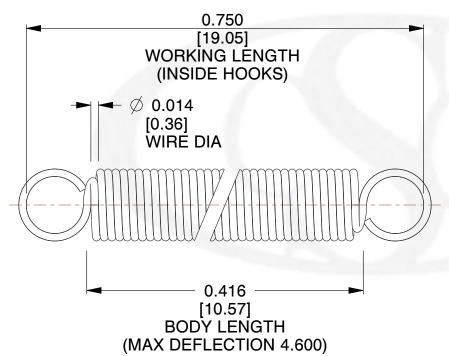

NOTES:

1. Material: Music Wire

2. Finish:

3. Sugg Max. Load: 0.550 (lbs)
4. Sugg Max. Deflection: 4.600 (in)

5. All Drawing Dimensions are in Inches [mm]

6. Coil C

info@centuryspring.com

800.237.5225

SCALE

3.000

COMPONENT SPRINGS

ZZ3-11

UNIT
INCH [mm]
SHEET
1 of 1