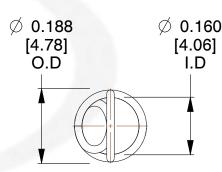

NOTES:

1. Material: Music Wire

2. Finish:

3. Sugg Max. Load: 0.550 (lbs)
4. Sugg Max. Deflection: 4.600 (in)

5. All Drawing Dimensions are in Inches [mm]

6. Coil C

info@centuryspring.com

800.237.5225