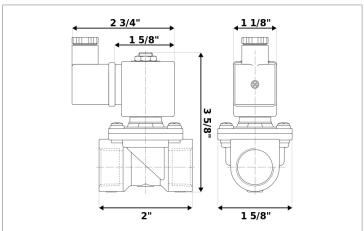

## DKSV006

Normally closed, pilot operated, 2-way solenoid valve with brass body and 1/4" connections

| Valve                |                                       |  |
|----------------------|---------------------------------------|--|
| Pipe size:           | 1/4" NPT                              |  |
| Operating pressure:  | 2–300 psi                             |  |
| Flow coefficient:    | 1.4 Cv                                |  |
| Media temperature:   | 15–280 °F                             |  |
| Ambient temperature: | -5–140 °F                             |  |
| Suggested usage:     | Air, inert gas, synthetic oils, water |  |
| Operation:           | 2-way, normally closed solenoid valve |  |
| Mechanism:           | Pilot operated                        |  |
| Manual override:     | No                                    |  |
| Pipe gender:         | Female                                |  |
| Orifice size:        | 3/8"                                  |  |
| Media viscosity:     | 12 cSt                                |  |