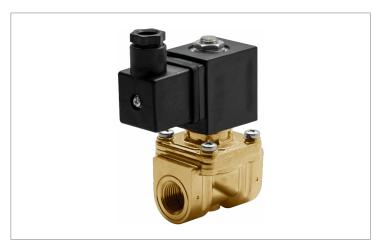

## DKSV006

Normally closed, pilot operated, 2-way solenoid valve with brass body and 1/4" connections

| Valve                |                                       |  |
|----------------------|---------------------------------------|--|
| Pipe size:           | 1/4" NPT                              |  |
| Operating pressure:  | 2–300 psi                             |  |
| Flow coefficient:    | 1.4 Cv                                |  |
| Media temperature:   | 15–280 °F                             |  |
| Ambient temperature: | -5–140 °F                             |  |
| Suggested usage:     | Air, inert gas, synthetic oils, water |  |
| Operation:           | 2-way, normally closed solenoid valve |  |
| Mechanism:           | Pilot operated                        |  |
| Manual override:     | No                                    |  |
| Pipe gender:         | Female                                |  |
| Orifice size:        | 3/8"                                  |  |
| Media viscosity:     | 12 cSt                                |  |