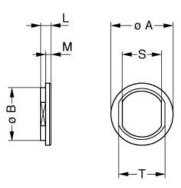

## **DRAWINGS**

No keying

### **Dimensions**

|     | А    | В    | L    | М    | S    | Т    |
|-----|------|------|------|------|------|------|
| mm. | 10   | 8.8  | 1.8  | 1    | 6.4  | 8    |
| in. | 0,39 | 0,35 | 0,07 | 0,04 | 0,25 | 0,31 |