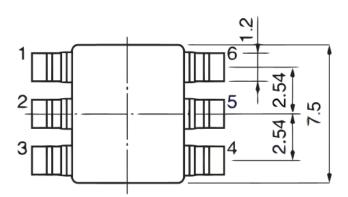

| Specifications    |           |
|-------------------|-----------|
| Voltage DC        | 50 VDC    |
| Temperature Range | -25/+85°C |
| DC Resistance     | 90 mOhms  |

Click here for the 3D model.

| Dimensions |           |  |
|------------|-----------|--|
| L          | 9mm NOM   |  |
| W          | 7.5mm NOM |  |
| т          | 5.6mm NOM |  |
| L2         | 5.6mm NOM |  |