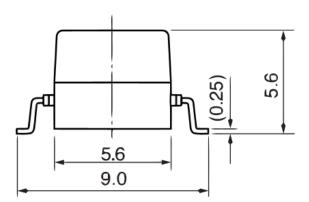

| Specifications    |           |
|-------------------|-----------|
| Voltage DC        | 50 VDC    |
| Temperature Range | -25/+85°C |
| DC Resistance     | 90 mOhms  |

Click here for the 3D model.

| Dimensions |           |  |
|------------|-----------|--|
| L          | 9mm NOM   |  |
| W          | 7.5mm NOM |  |
| т          | 5.6mm NOM |  |
| L2         | 5.6mm NOM |  |