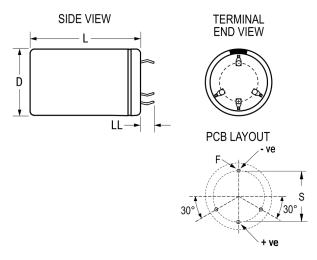

## PEH506SDG4150M4

PEH506, Aluminum Electrolytic, 1,500 uF, 20%, 250 VDC, -40/+85°C

Click here for the 3D model.

| Dimensions |               |
|------------|---------------|
| D          | 35mm +/-0.5mm |
| L          | 50mm +/-1mm   |
| S          | 22.5mm NOM    |
| LL         | 6.3mm +/-1mm  |
| F          | 2mm +/-0.1mm  |