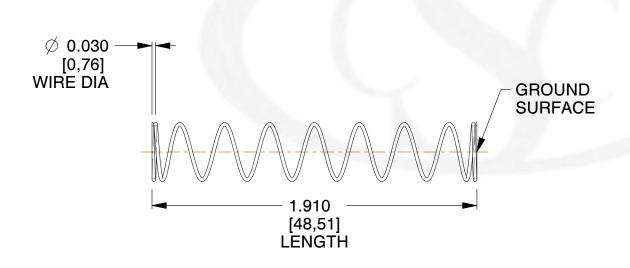

## **NOTES:**

1. Material : Stainless Steel

2. Finish: Glod Irridite

3. Ends: Closed and Ground

4. Total Coils: 10.000

5. Sugg. Max. Deflection: 1.700 (in)6. Sugg. Max. Load: 2.300 (lbs)

7. All Drawing Dimensions are in Inches [mm]