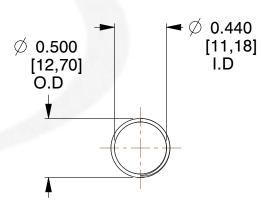

## **NOTES:**

1. Material : Stainless Steel

2. Finish: Glod Irridite

3. Ends: Closed and Ground

4. Total Coils: 10.000

5. Sugg. Max. Deflection: 1.700 (in)6. Sugg. Max. Load: 2.300 (lbs)

7. All Drawing Dimensions are in Inches [mm]