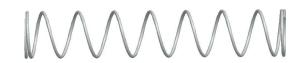

## **NOTES:**

1. Material : Stainless Steel

2. Finish: Glod Irridite

3. Ends: Closed and Ground

4. Total Coils: 10.000

5. Sugg. Max. Deflection: 1.700 (in)6. Sugg. Max. Load: 2.300 (lbs)

7. All Drawing Dimensions are in Inches [mm]