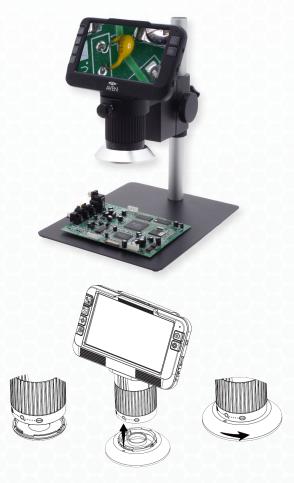

## **Diffuser Attachment**

For Mighty Scope ClearVue

Item # 26700-220-DIFF

Designed to be used with Aven's Mighty Scope ClearVue digital microscope. When in use, this attachment disperses the LED light from the Mighty Scope ClearVue for soft, even illumination!

## **Easy Attachment**

- 1. Remove the cap from the Mighty Scope ClearVue
- 2. Connect the diffuser attachment to the Mighty Scope ClearVue
- 3. Twist the diffuser attachment to the right to secure it

| <b>Diffuser Attachment</b> For Mighty Scope ClearVue |                                                           |
|------------------------------------------------------|-----------------------------------------------------------|
| Item #                                               | 26700-220-DIFF                                            |
| Compatibility                                        | Mighty Scope ClearVue Digital Microscopes                 |
| Material                                             | Plastic                                                   |
| Recommended<br>Working<br>Distance                   | 2.5 in - 3.5 in (when in use)<br>(6.35 cm - 8.89 cm)      |
| Dimensions                                           | 4 in x 4.75 in x 1.25 in<br>10.16 cm x 12.07 cm x 3.18 cm |
| Weight                                               | 0.05 lb                                                   |