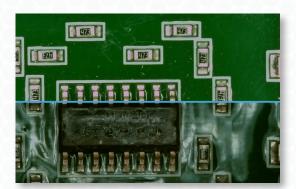

Without Diffuser

Without Diffuser

Easy to
Install

Attaches to the
ClearVue with no
tools required