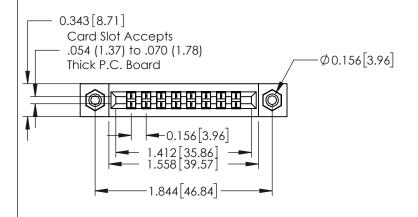

## **Contact Detail**

420-P.C. Tail .046x.015(1.17x0.38) - Tail LG.=.213(5.41) .156 [3.96] Contact Spacing with Single Centreline Row

THIS IS A C.A.D. GENERATED DRAWING DO NOT MAKE MANUAL REVISIONS TO MASTER.

0.165[4.19] Point of Contact

0.295 [7.49] Card Slot