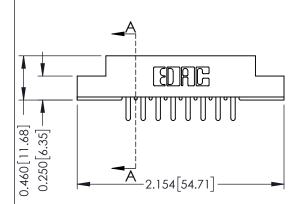

## **Mounting Option**

108-#4-40 Unified Threaded Inserts

## **Contact Detail**

420-P.C. Tail .046x.015(1.17x0.38) - Tail LG.=.213(5.41) .156 [3.96] Contact Spacing with Single Centreline Row

THIS IS A C.A.D. GENERATED DRAWING DO NOT MAKE MANUAL REVISIONS TO MASTER.



ISSUE NUMBER

ORIGINAL





**See Accompanying Pages for: Mounting Options** 

306 / 316 / 356 Card Edge Connector Part Number: 306-008-420-108



**EDAC INC** TORONTO, ONTARIO CANADA

THESE DRAWINGS AND SPECIFICATIONS ARE THE PROPERTY OF EDAC INC.,AND SHALL NOT BE REPRODUCED,OR COPIED OR USED AS THE BASIS FOR THE MANUFACTURE OR SALE OF APPARATUS WITHOUT WRITTEN PERMISSION.

| ACAD REFERENCE NO | O. 306 ENG MASTER |
|-------------------|-------------------|
| DRAWN: J.LEE      | DATE: SEPT. 14/09 |
| CHECKED:          | DATE:             |
| SCALE: NTS        | SHEET 1 OF 2      |
| DRAWING NUMBER    | ISSUE             |
| 306 Assembly 1    |                   |

0.165[4.19] Point of Contact

0.295 [7.49] Card Slot