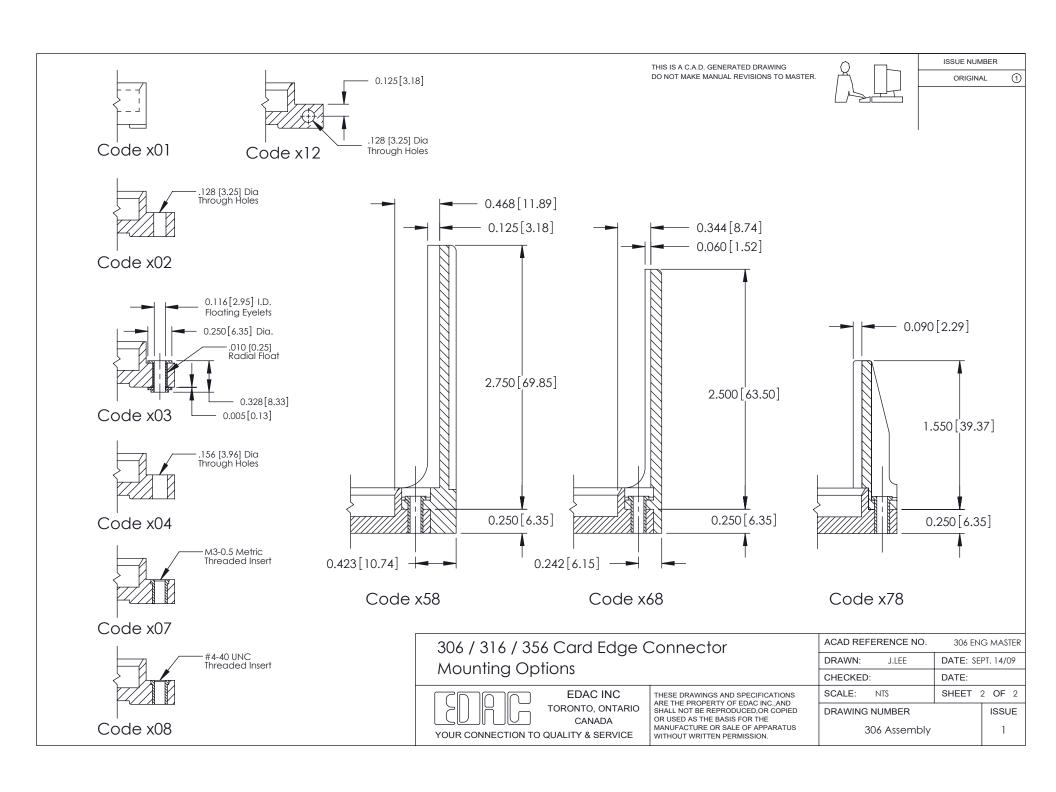

## **Mounting Option**

108-#4-40 Unified Threaded Inserts

ISSUE NUMBER

ORIGINAL

**See Accompanying Pages for: Mounting Options** 

306 / 316 / 356 Card Edge Connector Part Number: 306-008-420-108

**EDAC INC** TORONTO, ONTARIO CANADA

THESE DRAWINGS AND SPECIFICATIONS ARE THE PROPERTY OF EDAC INC.,AND SHALL NOT BE REPRODUCED,OR COPIED OR USED AS THE BASIS FOR THE MANUFACTURE OR SALE OF APPARATUS WITHOUT WRITTEN PERMISSION.