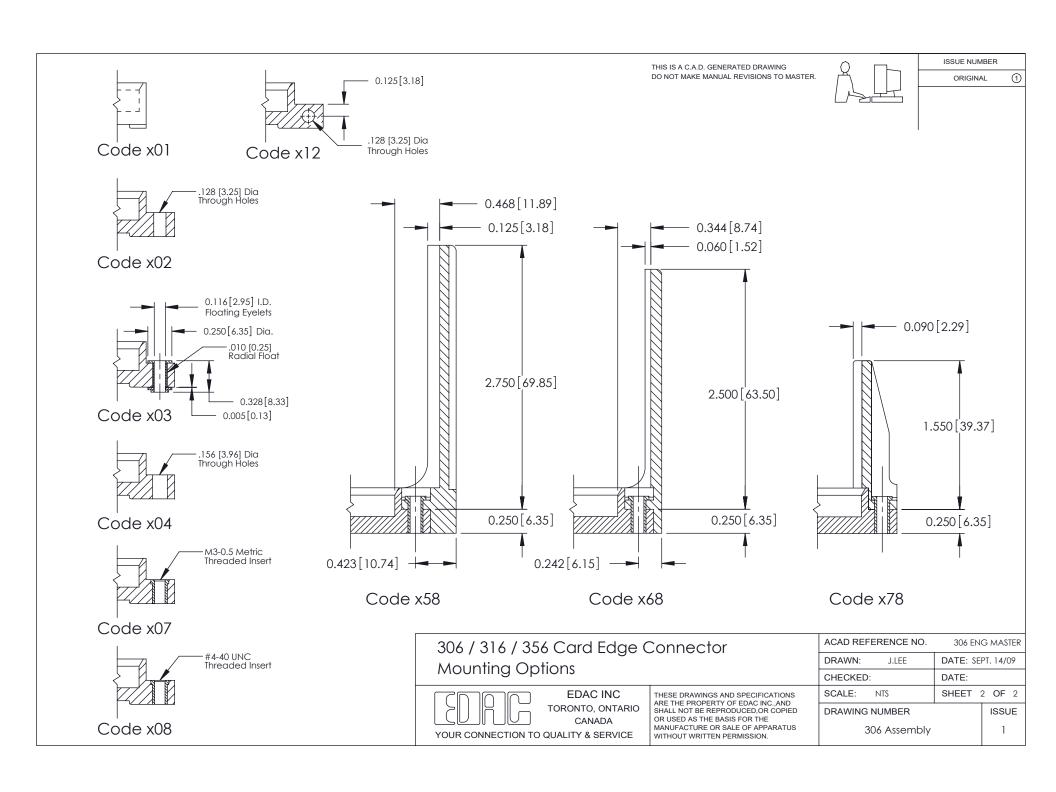

**Mounting Option** 

108-#4-40 Unified Threaded Inserts

306 Assembly

**See Accompanying Pages for:** 

**Mounting Options** 