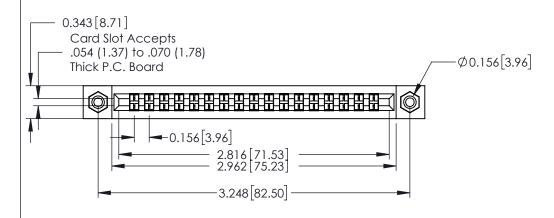

## **Contact Detail**

400-Wire Hole .087x.015(2.21x0.38) - Tail LG.=.282(7.16) .156 [3.96] Contact Spacing with Single Centreline Row

THIS IS A C.A.D. GENERATED DRAWING DO NOT MAKE MANUAL REVISIONS TO MASTER.