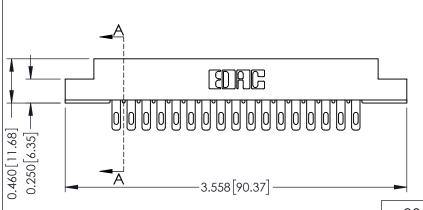

## **Contact Detail**

400-Wire Hole .087x.015(2.21x0.38) - Tail LG.=.282(7.16) .156 [3.96] Contact Spacing with Single Centreline Row

THIS IS A C.A.D. GENERATED DRAWING DO NOT MAKE MANUAL REVISIONS TO MASTER.