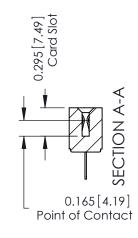

## **Contact Detail**

400-Wire Hole .087x.015(2.21x0.38) - Tail LG.=.282(7.16) .156 [3.96] Contact Spacing with Single Centreline Row

THIS IS A C.A.D. GENERATED DRAWING DO NOT MAKE MANUAL REVISIONS TO MASTER.