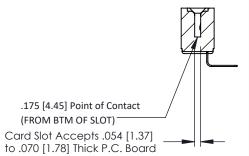

## **See Accompanying Pages for:**

- Contact Bend Details
- Mounting Options

SECTION A-A

307 ENG MASTER
DATE: AUG. 11/09

SHEET 1 OF 3

| 307 / 357 Card Edge Connector | ACAD REFERENCE NO                                        | ACAD REFERENCE NO. |  |
|-------------------------------|----------------------------------------------------------|--------------------|--|
| _                             | DRAWN: J.LEE                                             |                    |  |
| Part Number: 307-010-559-101  | CHECKED:                                                 |                    |  |
|                               | WINGS AND SPECIFICATIONS ROPERTY OF EDAC INCAND          |                    |  |
| I                             | BE REPRODUCED, OR COPIED DRAWING NUMBER                  |                    |  |
| MANUFACTI                     | JRE OR SALE OF APPARATUS RITTEN PERMISSION. 307 Assembly |                    |  |