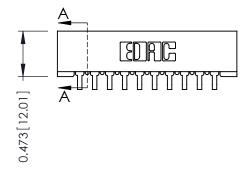

## **See Accompanying Pages for:**

- Contact Bend Details
- Mounting Options

SECTION A-A

307 ENG MASTER
DATE: AUG. 11/09

SHEET 1 OF 3

| 307 / 357 Card Edge Connector | ACAD REFERENCE NO                                        | ACAD REFERENCE NO. |  |
|-------------------------------|----------------------------------------------------------|--------------------|--|
| _                             | DRAWN: J.LEE                                             |                    |  |
| Part Number: 307-010-559-101  | CHECKED:                                                 |                    |  |
|                               | WINGS AND SPECIFICATIONS ROPERTY OF EDAC INCAND          |                    |  |
| I                             | BE REPRODUCED, OR COPIED DRAWING NUMBER                  |                    |  |
| MANUFACTI                     | JRE OR SALE OF APPARATUS RITTEN PERMISSION. 307 Assembly |                    |  |