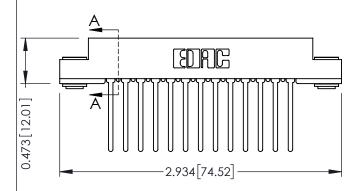

**Mounting Option Contact Detail** Wire Wrap .046x.013(1.17x0.33) - Tail LG=.708(17.98) .116 (2.95) I.D. Floating Eyelets .156 [3.96] Contact Spacing x .200 [5.08] Row Spacing 0.343 [8.71] -2.338 [59.39] -2.192 [55.68] -0.156[3.96] -2.624 66.65

to .070 [1.78] Thick P.C. Board

**SECTION A-A** 

.175 [4.45] Point of Contact (FROM BTM OF SLOT) Card Slot Accepts .054 [1.37]