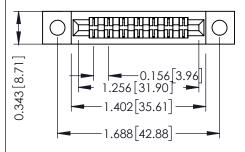

Mounting Option
.128 (3.25) Dia. Mounting Holes

**Contact Detail** 

PC Tail .046x.013(1.17x0.33) - Tail LG=.213(5.41) .156 [3.96] Contact Spacing x .200 [5.08] Row Spacing THIS IS A C.A.D. GENERATED DRAWING DO NOT MAKE MANUAL REVISIONS TO MAS