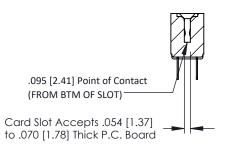

Mounting Option
.128 (3.25) Dia. Mounting Holes

**Contact Detail** 

PC Tail .046x.013(1.17x0.33) - Tail LG=.213(5.41) .156 [3.96] Contact Spacing x .200 [5.08] Row Spacing THIS IS A C.A.D. GENERATED DRAWING DO NOT MAKE MANUAL REVISIONS TO MAS

ER.

1330E NUMBER

ORIGINAL





## **See Accompanying Pages for:**

- Contact Bend Details
- Mounting Options

## SECTION A-A

307 ENG MASTER

DATE: AUG. 11/09

SHEET 1 OF 3



J.LEE

307 Assembly

NTS

| 307 / 357 Card Edge Connector<br>Part Number: 307-014-420-202    |      |                                                                                                                                     |  |
|------------------------------------------------------------------|------|-------------------------------------------------------------------------------------------------------------------------------------|--|
|                                                                  |      | EDAC INC TORONTO, ONTARIO CANADA  THESE DRAWINGS AND SPECIARE THE PROPERTY OF EDAC SHALL NOT BE REPRODUCED OR USED AS THE BASIS FOR |  |
|                                                                  |      |