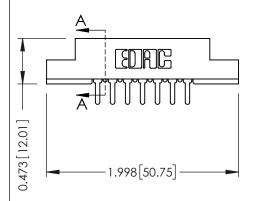

## SECTION A-A

307 ENG MASTER

DATE: AUG. 11/09

SHEET 1 OF 3

J.LEE

307 Assembly

NTS

| 307 / 357 Card Edge Connector<br>Part Number: 307-014-420-202    |      |                                                                                                                                     |  |
|------------------------------------------------------------------|------|-------------------------------------------------------------------------------------------------------------------------------------|--|
|                                                                  |      | EDAC INC TORONTO, ONTARIO CANADA  THESE DRAWINGS AND SPECIARE THE PROPERTY OF EDAC SHALL NOT BE REPRODUCED OR USED AS THE BASIS FOR |  |
|                                                                  |      |                                                                                                                                     |  |
| YOUR CONNECTION TO QUALITY & SERVICE WITHOUT WRITTEN PERMISSION. | JS 3 |                                                                                                                                     |  |
|                                                                  | 1    |                                                                                                                                     |  |