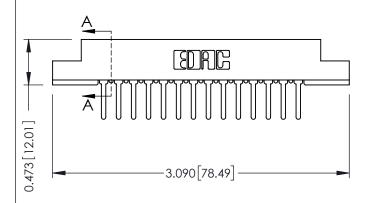

## **See Accompanying Pages for:**

- **Contact Bend Details**
- **Mounting Options**

.095 [2.41] Point of Contact (FROM BTM OF SLOT)

Card Slot Accepts .054 [1.37] to .070 [1.78] Thick P.C. Board

| 307 / 357 Card Edge Connector |  |
|-------------------------------|--|
| Part Number: 307-028-422-204  |  |