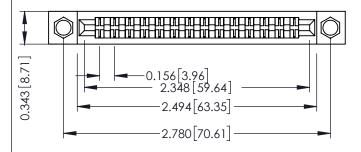

**Mounting Option** .156 (3.96) Dia. Mounting Holes **Contact Detail** 

PC Tail .046x.013(1.17x0.33) - Tail LG=.358(9.09) .156 [3.96] Contact Spacing x .200 [5.08] Row Spacing