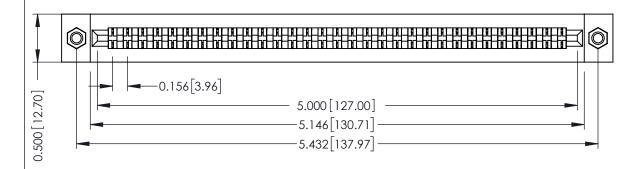

**Mounting Option** M3-0.5 Metric Threaded Inserts **Contact Detail** 

PC Tail .046x.014(1.17x0.36) - Tail LG=.213(5.41) .156 [3.96] Contact Spacing x .200 [5.08] Row Spacing

THIS IS A C.A.D. GENERATED DRAWING DO NOT MAKE MANUAL REVISIONS TO MASTER.