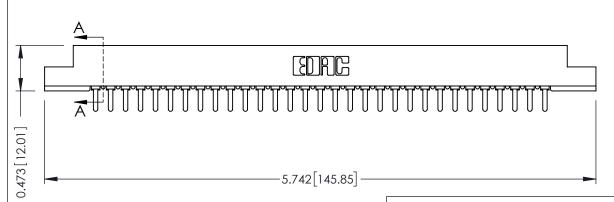

## **SECTION A-A**

**See Accompanying Pages for:** 

- **Contact Bend Details**
- **Mounting Options**

307 / 357 Card Edge Connector Part Number: 307-031-421-107

**EDAC INC** TORONTO, ONTARIO CANADA

THESE DRAWINGS AND SPECIFICATIONS ARE THE PROPERTY OF EDAC INC.,AND SHALL NOT BE REPRODUCED, OR COPIED OR USED AS THE BASIS FOR THE MANUFACTURE OR SALE OF APPARATUS WITHOUT WRITTEN PERMISSION.