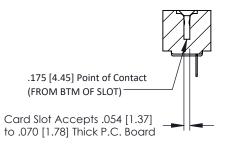

## **SECTION A-A**

**See Accompanying Pages for:** 

- **Contact Bend Details**
- **Mounting Options**

307 / 357 Card Edge Connector Part Number: 307-031-421-107

**EDAC INC** TORONTO, ONTARIO CANADA

THESE DRAWINGS AND SPECIFICATIONS ARE THE PROPERTY OF EDAC INC.,AND SHALL NOT BE REPRODUCED, OR COPIED OR USED AS THE BASIS FOR THE MANUFACTURE OR SALE OF APPARATUS WITHOUT WRITTEN PERMISSION.