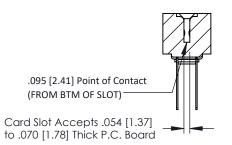

**Mounting Option** .116 (2.95) I.D. Floating Eyelets **Contact Detail** 

Wire Wrap .046x.013(1.17x0.33) - Tail LG=.520(13.21) .156 [3.96] Contact Spacing x .200 [5.08] Row Spacing