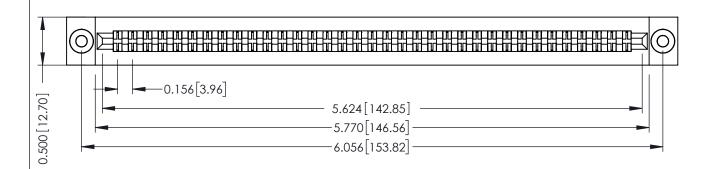

**Mounting Option** .116 (2.95) I.D. Floating Eyelets **Contact Detail** 

Wire Wrap .046x.013(1.17x0.33) - Tail LG=.520(13.21) .156 [3.96] Contact Spacing x .200 [5.08] Row Spacing