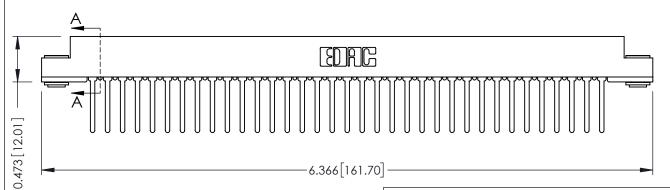

## **SECTION A-A**

**See Accompanying Pages for:** 

- **Contact Bend Details**
- **Mounting Options**

307 / 357 Card Edge Connector Part Number: 307-070-442-203

YOUR CONNECTION TO QUALITY & SERVICE

| ACAD REFERENCE NO. 307 ENG MASTER |                  |
|-----------------------------------|------------------|
| DRAWN: J.LEE                      | DATE: AUG. 11/09 |
| CHECKED:                          | DATE:            |
| SCALE: NTS                        | SHEET 1 OF 3     |
| DRAWING NUMBER                    | ISSUE            |