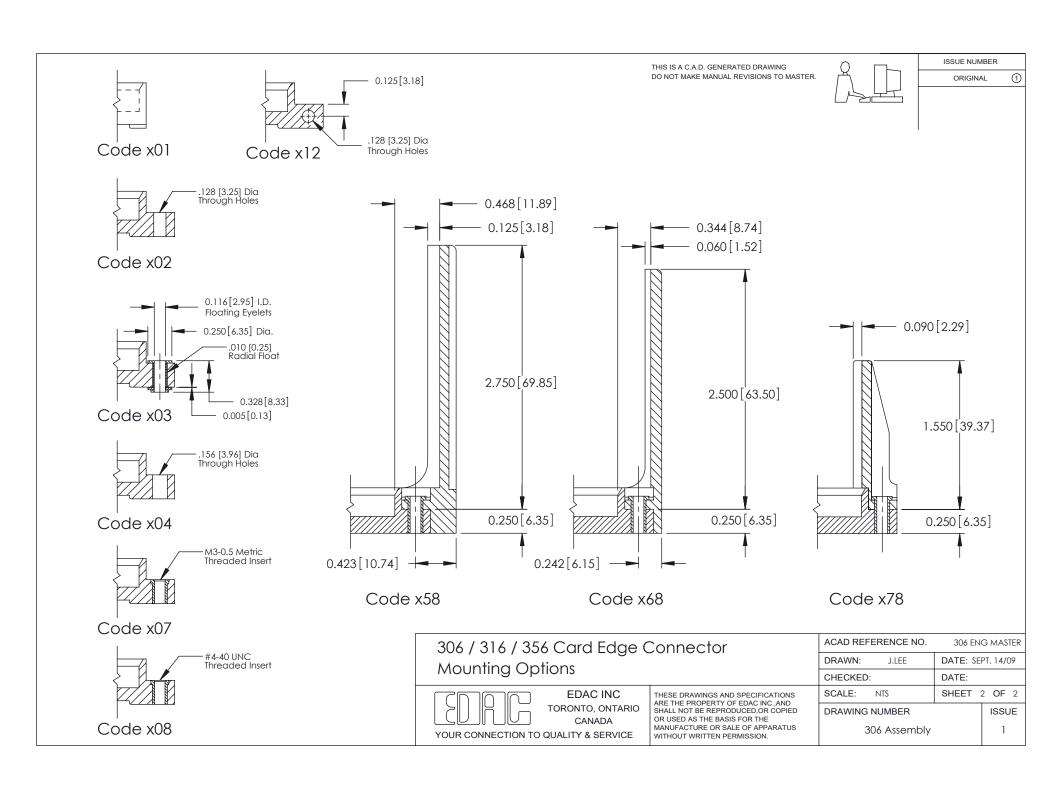

**See Accompanying Pages for:** 

**Mounting Options** 

| 306 / 316 / 356 Card Edge Connector | r |
|-------------------------------------|---|
| Part Number: 316-028-521-101        |   |

YOUR CONNECTION TO QUALITY & SERVICE