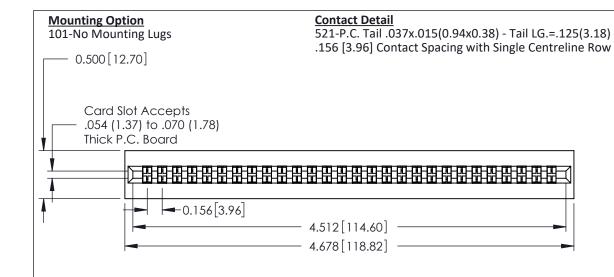

**See Accompanying Pages for:** 

**Mounting Options** 

| 306 / 316 / 356 Card Edge Connector | r |
|-------------------------------------|---|
| Part Number: 316-028-521-101        |   |

YOUR CONNECTION TO QUALITY & SERVICE