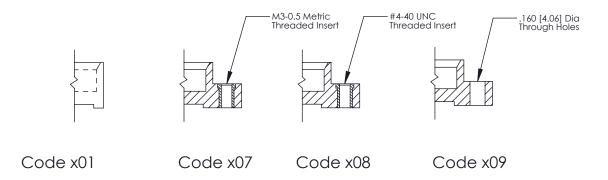

**Mounting Option** 

07-M3-0.5 Metric Threaded Inserts

**Contact Detail** 

520-P.C. Tail .025 Sq.(0.64 Sq.) - Tail LG=.175(4.45) .100 [2.54] Contact Spacing x .300 [7.62] Row Spacing

0.600[15.24]

**See Accompanying Page for: Mounting Options** 

325 Assembly

SECTION A-A

THIS IS A C.A.D. GENERATED DRAWING
DO NOT MAKE MANUAL REVISIONS TO MASTER.

SSUE NUMBER

DRIGINAL

1

|                  | 325 Card Edge Connector |                                                               |          | ACAD REFERENCE NO. 325 ENG MASTER |           |        |  |
|------------------|-------------------------|---------------------------------------------------------------|----------|-----------------------------------|-----------|--------|--|
| Mounting Options |                         | DRAWN:                                                        | J.LEE    | DATE: O                           | CT. 06/09 |        |  |
|                  | Moorning Ophons         |                                                               | CHECKED: |                                   | DATE:     |        |  |
|                  | TORONTO, ONTARIO CANADA | OR USED AS THE BASIS FOR THE MANUFACTURE OR SALE OF APPARATUS | SCALE:   | NTS                               | SHEET 2   | 2 OF 2 |  |
|                  |                         |                                                               | DRAWING  | NUMBER                            |           | ISSUE  |  |
|                  |                         |                                                               | 3        | 25 Assembly                       |           | 1      |  |