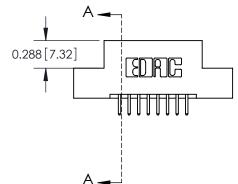

325 Assembly

SECTION A-A

THIS IS A C.A.D. GENERATED DRAWING
DO NOT MAKE MANUAL REVISIONS TO MASTER.

SSUE NUMBER

DRIGINAL

1

|                  | 325 Card Edge Connector |                                                               |          | ACAD REFERENCE NO. 325 ENG MASTER |           |        |  |
|------------------|-------------------------|---------------------------------------------------------------|----------|-----------------------------------|-----------|--------|--|
| Mounting Options |                         | DRAWN:                                                        | J.LEE    | DATE: O                           | CT. 06/09 |        |  |
|                  | Moorning Ophons         |                                                               | CHECKED: |                                   | DATE:     |        |  |
|                  | TORONTO, ONTARIO CANADA | OR USED AS THE BASIS FOR THE MANUFACTURE OR SALE OF APPARATUS | SCALE:   | NTS                               | SHEET 2   | 2 OF 2 |  |
|                  |                         |                                                               | DRAWING  | NUMBER                            |           | ISSUE  |  |
|                  |                         |                                                               | 3        | 25 Assembly                       |           | 1      |  |