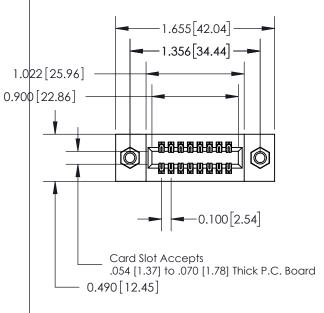

**Mounting Option** 

07-M3-0.5 Metric Threaded Inserts

**Contact Detail** 

520-P.C. Tail .025 Sq.(0.64 Sq.) - Tail LG=.175(4.45) .100 [2.54] Contact Spacing x .300 [7.62] Row Spacing

0.600[15.24]

**See Accompanying Page for: Mounting Options** 

| 325 Card Edge Connector      |
|------------------------------|
| Part Number: 325-016-520-207 |

YOUR CONNECTION TO QUALITY & SERVICE

|   | ACAD REFERENCE NO. 325 ENG MASTER |                  |  |  |  |  |
|---|-----------------------------------|------------------|--|--|--|--|
|   | DRAWN: J.LEE                      | DATE: OCT. 06/09 |  |  |  |  |
|   | CHECKED:                          | DATE:            |  |  |  |  |
|   | SCALE: NTS                        | SHEET 1 OF 2     |  |  |  |  |
| D | DRAWING NUMBER                    | ISSUE            |  |  |  |  |
|   | 325 Assembly                      | 1                |  |  |  |  |