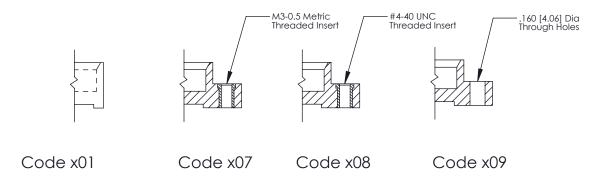

325 ENG MASTER

DATE: OCT. 06/09

325 Card Edge Connector Part Number: 325-021-520-109

YOUR CONNECTION TO QUALITY & SERVICE

SHEET 1 OF 2 NTS 325 Assembly

J.LEE

See Accompanying Page for: **Mounting Options** 