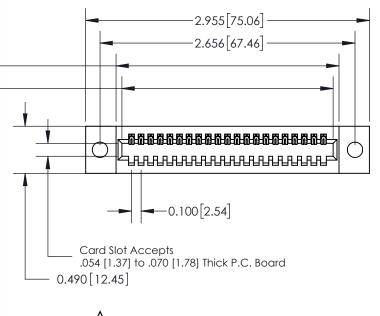

**Mounting Option** 

09-.160 (4.06) Dia. Mounting Holes

**Contact Detail** 

520-P.C. Tail .025 Sq.(0.64 Sq.) - Tail LG=.175(4.45) .100 [2.54] Contact Spacing x .300 [7.62] Row Spacing

0.600[15.24] SECTION A-A