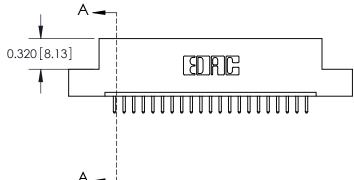

**Mounting Option** 

09-.160 (4.06) Dia. Mounting Holes

**Contact Detail** 

520-P.C. Tail .025 Sq.(0.64 Sq.) - Tail LG=.175(4.45) .100 [2.54] Contact Spacing x .300 [7.62] Row Spacing

0.600[15.24] SECTION A-A