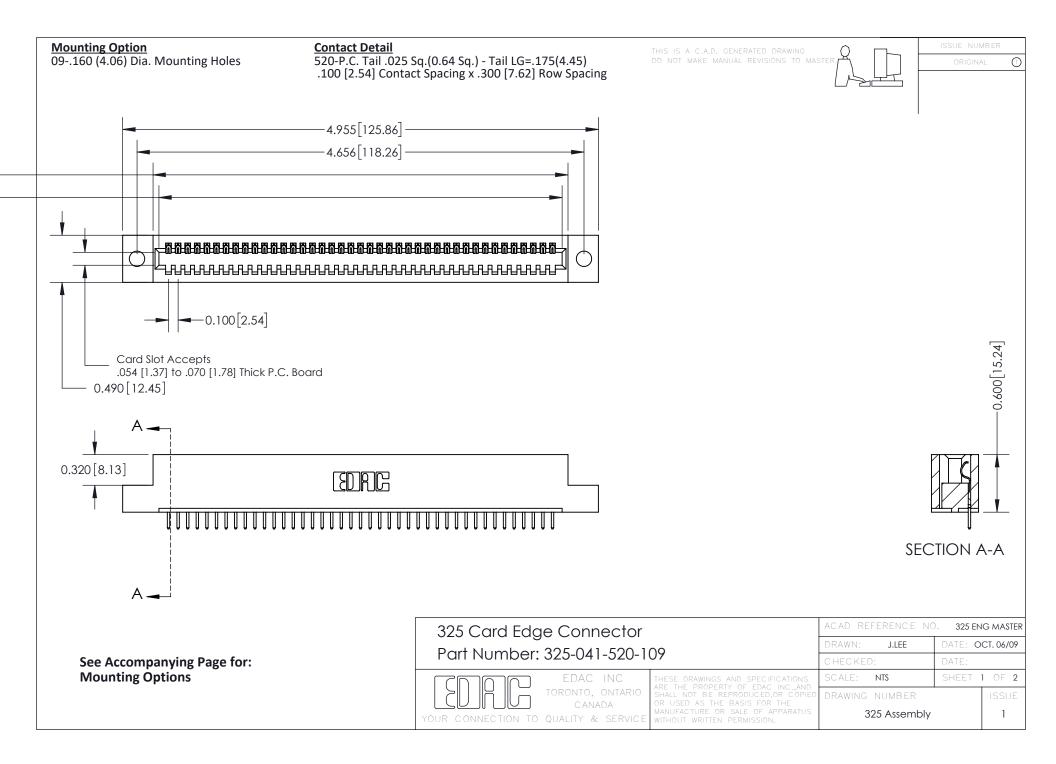

THIS IS A C.A.D. GENERATED DRAWING
DO NOT MAKE MANUAL REVISIONS TO MASTER.

ISSUE NUMBER

ORIGINAL

1

| 325 Card Edge Connector<br>Mounting Options |                                                                                                                                                                                                 | ACAD REFERENCE NO. 325 ENG MASTER |             |         |           |
|---------------------------------------------|-------------------------------------------------------------------------------------------------------------------------------------------------------------------------------------------------|-----------------------------------|-------------|---------|-----------|
|                                             |                                                                                                                                                                                                 | DRAWN:                            | J.LEE       | DATE: O | CT. 06/09 |
|                                             |                                                                                                                                                                                                 | CHECKED:                          |             | DATE:   |           |
| TORONTO, ONTARIO CANADA                     | THESE DRAWINGS AND SPECIFICATIONS ARE THE PROPERTY OF EDAC INC.,AND SHALL NOT BE REPRODUCED,OR COPIED OR USED AS THE BASIS FOR THE MANUFACTURE OR SALE OF APPARATUS WITHOUT WRITTEN PERMISSION. | SCALE:                            | NTS         | SHEET : | 2 OF 2    |
|                                             |                                                                                                                                                                                                 | DRAWING                           | NUMBER      |         | ISSUE     |
|                                             |                                                                                                                                                                                                 | 3                                 | 25 Assembly |         | 1         |