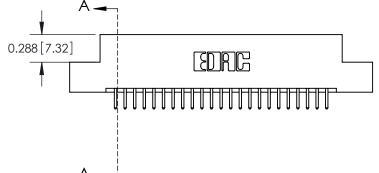

**Mounting Option** 08-#4-40 Unified Threaded Inserts **Contact Detail** 

520-P.C. Tail .025 Sq.(0.64 Sq.) - Tail LG=.175(4.45) .100 [2.54] Contact Spacing x .300 [7.62] Row Spacing

0.600[15.24] SECTION A-A