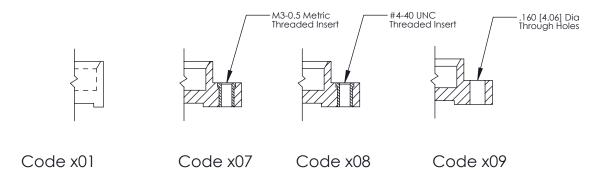

**Mounting Option** 08-#4-40 Unified Threaded Inserts **Contact Detail** 

520-P.C. Tail .025 Sq.(0.64 Sq.) - Tail LG=.175(4.45) .100 [2.54] Contact Spacing x .300 [7.62] Row Spacing

0.600[15.24] SECTION A-A

THIS IS A C.A.D. GENERATED DRAWING
DO NOT MAKE MANUAL REVISIONS TO MASTER.

ISSUE NUMBER

ORIGINAL

1

| 325 Card Edge Connector<br>Mounting Options |                                                                                                                                                               | ACAD REFERENCE NO. 325 ENG MASTER |             |         |           |
|---------------------------------------------|---------------------------------------------------------------------------------------------------------------------------------------------------------------|-----------------------------------|-------------|---------|-----------|
|                                             |                                                                                                                                                               | DRAWN:                            | J.LEE       | DATE: O | CT. 06/09 |
|                                             |                                                                                                                                                               | CHECKED:                          |             | DATE:   |           |
| EDAC INC THESE DRAWINGS AND SPECIFICATIONS  | SCALE:                                                                                                                                                        | NTS                               | SHEET :     | 2 OF 2  |           |
| I   ZII   III                               | ARE THE PROPERTY OF EDAC INC.,AND SHALL NOT BE REPRODUCED,OR COPIED OR USED AS THE BASIS FOR THE MANUFACTURE OR SALE OF APPARATUS WITHOUT WRITTEN PERMISSION. | DRAWING                           | NUMBER      |         | ISSUE     |
| CANADA M                                    |                                                                                                                                                               | 3                                 | 25 Assembly |         | 1         |