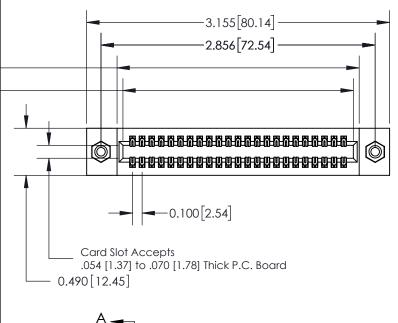

**Mounting Option** 08-#4-40 Unified Threaded Inserts **Contact Detail** 

520-P.C. Tail .025 Sq.(0.64 Sq.) - Tail LG=.175(4.45) .100 [2.54] Contact Spacing x .300 [7.62] Row Spacing

0.600[15.24] SECTION A-A