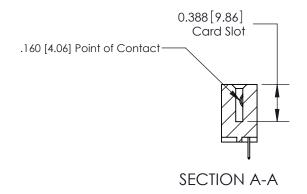

333 Assembly

THIS IS A C.A.D. GENERATED DRAWING DO NOT MAKE MANUAL REVISIONS TO MASTER.

1

| 333 Series Card Edge Conn                                                                                                                                                                                                                                                                                                                                                                                                                                                                                                                                                                                                                                                                                                                                                                                                                                                                                                                                                                                                                                                                                                                                                                                                                                                                                                                                                                                                                                                                                                                                                                                                                                                                                                                                                                                                                                                                                                                                                                                                                                                                                                      | ACAD REFERENCE NO. 333 ENG MASTER |              |                  |        |
|--------------------------------------------------------------------------------------------------------------------------------------------------------------------------------------------------------------------------------------------------------------------------------------------------------------------------------------------------------------------------------------------------------------------------------------------------------------------------------------------------------------------------------------------------------------------------------------------------------------------------------------------------------------------------------------------------------------------------------------------------------------------------------------------------------------------------------------------------------------------------------------------------------------------------------------------------------------------------------------------------------------------------------------------------------------------------------------------------------------------------------------------------------------------------------------------------------------------------------------------------------------------------------------------------------------------------------------------------------------------------------------------------------------------------------------------------------------------------------------------------------------------------------------------------------------------------------------------------------------------------------------------------------------------------------------------------------------------------------------------------------------------------------------------------------------------------------------------------------------------------------------------------------------------------------------------------------------------------------------------------------------------------------------------------------------------------------------------------------------------------------|-----------------------------------|--------------|------------------|--------|
|                                                                                                                                                                                                                                                                                                                                                                                                                                                                                                                                                                                                                                                                                                                                                                                                                                                                                                                                                                                                                                                                                                                                                                                                                                                                                                                                                                                                                                                                                                                                                                                                                                                                                                                                                                                                                                                                                                                                                                                                                                                                                                                                |                                   | DRAWN: J.LEE | DATE: OCT. 14/09 |        |
|                                                                                                                                                                                                                                                                                                                                                                                                                                                                                                                                                                                                                                                                                                                                                                                                                                                                                                                                                                                                                                                                                                                                                                                                                                                                                                                                                                                                                                                                                                                                                                                                                                                                                                                                                                                                                                                                                                                                                                                                                                                                                                                                |                                   | CHECKED:     | DATE:            |        |
|                                                                                                                                                                                                                                                                                                                                                                                                                                                                                                                                                                                                                                                                                                                                                                                                                                                                                                                                                                                                                                                                                                                                                                                                                                                                                                                                                                                                                                                                                                                                                                                                                                                                                                                                                                                                                                                                                                                                                                                                                                                                                                                                |                                   | SCALE: NTS   | SHEET :          | 2 OF 4 |
| TORONTO, ONTARIO  ARE THE PROPERTY OF EDAC INC. AND FAMILY OF EACH INC. AND FA | DRAWING NUMBER                    |              | ISSUE            |        |
| YOUR CONNECTION TO QUALITY & SERVICE                                                                                                                                                                                                                                                                                                                                                                                                                                                                                                                                                                                                                                                                                                                                                                                                                                                                                                                                                                                                                                                                                                                                                                                                                                                                                                                                                                                                                                                                                                                                                                                                                                                                                                                                                                                                                                                                                                                                                                                                                                                                                           | MANUFACTURE OR SALE OF APPARATUS  | 333 Assembly |                  | 1      |