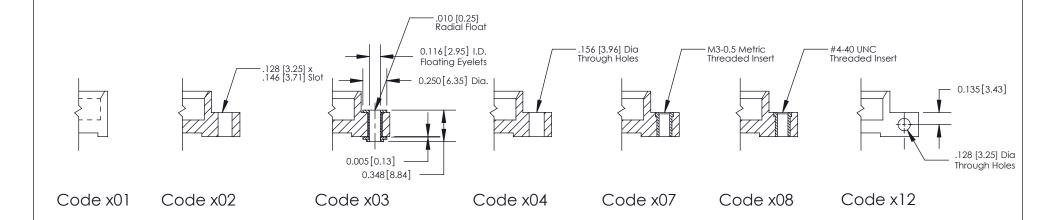

**Mounting Option** 

07-M3-0.5 Metric Threaded Inserts

THIS IS A C.A.D. GENERATED DRAWING
DO NOT MAKE MANUAL REVISIONS TO MASTER

1220F NOWRE

DRIGINAL

1

| 333 Series Card Edge Connector |                                                                                                                                                                                                                                                                                                                                                                                                                                                                                                                                                                                                                                                                                                                                                                                                                                                                                                                                                                                                                                                                                                                                                                                                                                                                                                                                                                                                                                                                                                                                                                                                                                                                                                                                                                                                                                                                                                                                                                                                                                                                                                                                |                                  | ACAD REFERENCE NO. 333 ENG MASTER |             |           |        |
|--------------------------------|--------------------------------------------------------------------------------------------------------------------------------------------------------------------------------------------------------------------------------------------------------------------------------------------------------------------------------------------------------------------------------------------------------------------------------------------------------------------------------------------------------------------------------------------------------------------------------------------------------------------------------------------------------------------------------------------------------------------------------------------------------------------------------------------------------------------------------------------------------------------------------------------------------------------------------------------------------------------------------------------------------------------------------------------------------------------------------------------------------------------------------------------------------------------------------------------------------------------------------------------------------------------------------------------------------------------------------------------------------------------------------------------------------------------------------------------------------------------------------------------------------------------------------------------------------------------------------------------------------------------------------------------------------------------------------------------------------------------------------------------------------------------------------------------------------------------------------------------------------------------------------------------------------------------------------------------------------------------------------------------------------------------------------------------------------------------------------------------------------------------------------|----------------------------------|-----------------------------------|-------------|-----------|--------|
|                                |                                                                                                                                                                                                                                                                                                                                                                                                                                                                                                                                                                                                                                                                                                                                                                                                                                                                                                                                                                                                                                                                                                                                                                                                                                                                                                                                                                                                                                                                                                                                                                                                                                                                                                                                                                                                                                                                                                                                                                                                                                                                                                                                | DRAWN:                           | J.LEE                             | DATE: O     | CT. 14/09 |        |
|                                | Mounting Options                                                                                                                                                                                                                                                                                                                                                                                                                                                                                                                                                                                                                                                                                                                                                                                                                                                                                                                                                                                                                                                                                                                                                                                                                                                                                                                                                                                                                                                                                                                                                                                                                                                                                                                                                                                                                                                                                                                                                                                                                                                                                                               |                                  | CHECKED                           | ):          | DATE:     |        |
|                                | TO THE BOTTON THE BOTTON THE BOTTON TO THE BOTTON TO BE BUTTON TO BE BOTTON TO BE BUTTON TO BE BOTTON TO BE BOTTON TO BE BOTTON TO BE BOTTON TO BE B |                                  | SCALE:                            | NTS         | SHEET :   | 3 OF 4 |
|                                | TORONTO, ONTARIO                                                                                                                                                                                                                                                                                                                                                                                                                                                                                                                                                                                                                                                                                                                                                                                                                                                                                                                                                                                                                                                                                                                                                                                                                                                                                                                                                                                                                                                                                                                                                                                                                                                                                                                                                                                                                                                                                                                                                                                                                                                                                                               | STATE NOT BE INCLUDED; ON GOTTED | DRAWING                           | NUMBER      |           | ISSUE  |
|                                | YOUR CONNECTION TO QUALITY & SERVICE WITHOUT WRITTEN PERMISSION.                                                                                                                                                                                                                                                                                                                                                                                                                                                                                                                                                                                                                                                                                                                                                                                                                                                                                                                                                                                                                                                                                                                                                                                                                                                                                                                                                                                                                                                                                                                                                                                                                                                                                                                                                                                                                                                                                                                                                                                                                                                               |                                  | 3                                 | 33 Assembly |           | 1      |