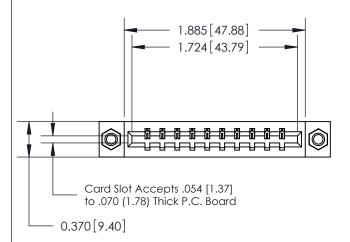

## **Contact Detail**

524-P.C. Tail .018 Sq.(0.46 Sq.) - Tail LG=.175(4.45) .156 [3.96] Contact Spacing x .200 [5.08] Row Spacing

333 Assembly

THIS IS A C.A.D. GENERATED DRAWING DO NOT MAKE MANUAL REVISIONS TO MASTER.

1

| 333 Series Card Edge Conn                                                                                                                                                                                                                                                                                                                                                                                                                                                                                                                                                                                                                                                                                                                                                                                                                                                                                                                                                                                                                                                                                                                                                                                                                                                                                                                                                                                                                                                                                                                                                                                                                                                                                                                                                                                                                                                                                                                                                                                                                                                                                                      | ACAD REFERENCE NO. 333 ENG MASTER |              |                  |        |
|--------------------------------------------------------------------------------------------------------------------------------------------------------------------------------------------------------------------------------------------------------------------------------------------------------------------------------------------------------------------------------------------------------------------------------------------------------------------------------------------------------------------------------------------------------------------------------------------------------------------------------------------------------------------------------------------------------------------------------------------------------------------------------------------------------------------------------------------------------------------------------------------------------------------------------------------------------------------------------------------------------------------------------------------------------------------------------------------------------------------------------------------------------------------------------------------------------------------------------------------------------------------------------------------------------------------------------------------------------------------------------------------------------------------------------------------------------------------------------------------------------------------------------------------------------------------------------------------------------------------------------------------------------------------------------------------------------------------------------------------------------------------------------------------------------------------------------------------------------------------------------------------------------------------------------------------------------------------------------------------------------------------------------------------------------------------------------------------------------------------------------|-----------------------------------|--------------|------------------|--------|
|                                                                                                                                                                                                                                                                                                                                                                                                                                                                                                                                                                                                                                                                                                                                                                                                                                                                                                                                                                                                                                                                                                                                                                                                                                                                                                                                                                                                                                                                                                                                                                                                                                                                                                                                                                                                                                                                                                                                                                                                                                                                                                                                |                                   | DRAWN: J.LEE | DATE: OCT. 14/09 |        |
|                                                                                                                                                                                                                                                                                                                                                                                                                                                                                                                                                                                                                                                                                                                                                                                                                                                                                                                                                                                                                                                                                                                                                                                                                                                                                                                                                                                                                                                                                                                                                                                                                                                                                                                                                                                                                                                                                                                                                                                                                                                                                                                                |                                   | CHECKED:     | DATE:            |        |
|                                                                                                                                                                                                                                                                                                                                                                                                                                                                                                                                                                                                                                                                                                                                                                                                                                                                                                                                                                                                                                                                                                                                                                                                                                                                                                                                                                                                                                                                                                                                                                                                                                                                                                                                                                                                                                                                                                                                                                                                                                                                                                                                |                                   | SCALE: NTS   | SHEET :          | 2 OF 4 |
| TORONTO, ONTARIO  ARE THE PROPERTY OF EDAC INC. AND FAMILY OF EACH INC. AND FA | DRAWING NUMBER                    |              | ISSUE            |        |
| YOUR CONNECTION TO QUALITY & SERVICE                                                                                                                                                                                                                                                                                                                                                                                                                                                                                                                                                                                                                                                                                                                                                                                                                                                                                                                                                                                                                                                                                                                                                                                                                                                                                                                                                                                                                                                                                                                                                                                                                                                                                                                                                                                                                                                                                                                                                                                                                                                                                           | MANUFACTURE OR SALE OF APPARATUS  | 333 Assembly |                  | 1      |