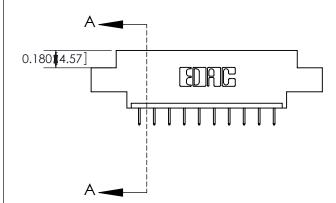

333 Assembly

THIS IS A C.A.D. GENERATED DRAWING DO NOT MAKE MANUAL REVISIONS TO MASTER.

1

| 333 Series Card Edge Conn                                                                                                                                                                                                                                                                                                                                                                                                                                                                                                                                                                                                                                                                                                                                                                                                                                                                                                                                                                                                                                                                                                                                                                                                                                                                                                                                                                                                                                                                                                                                                                                                                                                                                                                                                                                                                                                                                                                                                                                                                                                                                                      | ACAD REFERENCE NO. 333 ENG MASTER |              |                  |        |
|--------------------------------------------------------------------------------------------------------------------------------------------------------------------------------------------------------------------------------------------------------------------------------------------------------------------------------------------------------------------------------------------------------------------------------------------------------------------------------------------------------------------------------------------------------------------------------------------------------------------------------------------------------------------------------------------------------------------------------------------------------------------------------------------------------------------------------------------------------------------------------------------------------------------------------------------------------------------------------------------------------------------------------------------------------------------------------------------------------------------------------------------------------------------------------------------------------------------------------------------------------------------------------------------------------------------------------------------------------------------------------------------------------------------------------------------------------------------------------------------------------------------------------------------------------------------------------------------------------------------------------------------------------------------------------------------------------------------------------------------------------------------------------------------------------------------------------------------------------------------------------------------------------------------------------------------------------------------------------------------------------------------------------------------------------------------------------------------------------------------------------|-----------------------------------|--------------|------------------|--------|
|                                                                                                                                                                                                                                                                                                                                                                                                                                                                                                                                                                                                                                                                                                                                                                                                                                                                                                                                                                                                                                                                                                                                                                                                                                                                                                                                                                                                                                                                                                                                                                                                                                                                                                                                                                                                                                                                                                                                                                                                                                                                                                                                |                                   | DRAWN: J.LEE | DATE: OCT. 14/09 |        |
|                                                                                                                                                                                                                                                                                                                                                                                                                                                                                                                                                                                                                                                                                                                                                                                                                                                                                                                                                                                                                                                                                                                                                                                                                                                                                                                                                                                                                                                                                                                                                                                                                                                                                                                                                                                                                                                                                                                                                                                                                                                                                                                                |                                   | CHECKED:     | DATE:            |        |
|                                                                                                                                                                                                                                                                                                                                                                                                                                                                                                                                                                                                                                                                                                                                                                                                                                                                                                                                                                                                                                                                                                                                                                                                                                                                                                                                                                                                                                                                                                                                                                                                                                                                                                                                                                                                                                                                                                                                                                                                                                                                                                                                |                                   | SCALE: NTS   | SHEET :          | 2 OF 4 |
| TORONTO, ONTARIO  ARE THE PROPERTY OF EDAC INC. AND FAMILY OF EACH INC. AND FA | DRAWING NUMBER                    |              | ISSUE            |        |
| YOUR CONNECTION TO QUALITY & SERVICE                                                                                                                                                                                                                                                                                                                                                                                                                                                                                                                                                                                                                                                                                                                                                                                                                                                                                                                                                                                                                                                                                                                                                                                                                                                                                                                                                                                                                                                                                                                                                                                                                                                                                                                                                                                                                                                                                                                                                                                                                                                                                           | MANUFACTURE OR SALE OF APPARATUS  | 333 Assembly |                  | 1      |