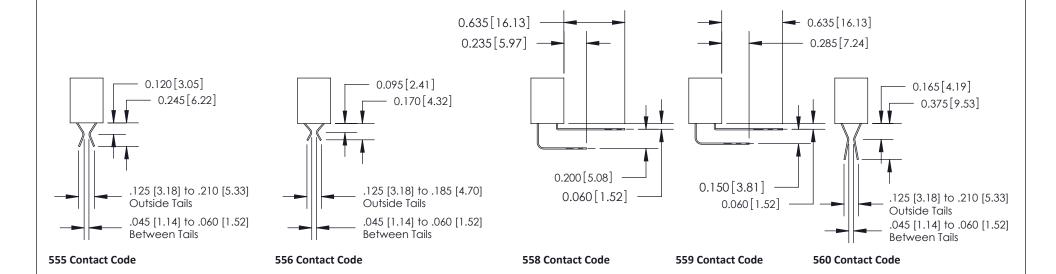

#### **Contact Detail**

559-90 Degree Bend (Code 541 Contacts) .156 [3.96] Contact Spacing x .200 [5.08] Row Spacing

THIS IS A C.A.D. GENERATED DRAWING DO NOT MAKE MANUAL REVISIONS TO MASTER.

1

| 333 Series Card Edge Connector<br>Contact Bend Detail            |                                                                                                        | ACAD REFERENCE NO. 333 ENG MASTER |          |                  |  |  |
|------------------------------------------------------------------|--------------------------------------------------------------------------------------------------------|-----------------------------------|----------|------------------|--|--|
|                                                                  |                                                                                                        | DRAWN: J.LEE                      | DATE: OC | DATE: OCT. 14/09 |  |  |
|                                                                  |                                                                                                        | CHECKED:                          | DATE:    |                  |  |  |
| EDAC INC THESE DRAWINGS AND SPECIFICATION                        |                                                                                                        | SCALE: NTS                        | SHEET :  | 2 OF 4           |  |  |
| I ORONIO, ONIARIO SHALL NOT BE F                                 | ARE THE PROPERTY OF EDAC INC.,AND<br>SHALL NOT BE REPRODUCED,OR COPIED<br>OR USED AS THE BASIS FOR THE | DRAWING NUMBER                    | •        | ISSUE            |  |  |
| YOUR CONNECTION TO QUALITY & SERVICE WITHOUT WRITTEN PERMISSION. |                                                                                                        | 333 Assembly                      |          | 1                |  |  |