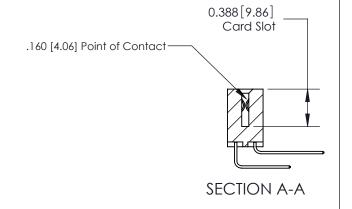

THIS IS A C.A.D. GENERATED DRAWING DO NOT MAKE MANUAL REVISIONS TO MASTER

SOL NUMBER

DRIGINAL

1

|                        | 333 Series Card Edge Connector              |                                                                                                  | ACAD REFERENCE NO. 333 ENG MASTER |             |           |        |
|------------------------|---------------------------------------------|--------------------------------------------------------------------------------------------------|-----------------------------------|-------------|-----------|--------|
|                        |                                             | DRAWN:                                                                                           | J.LEE                             | DATE: O     | CT. 14/09 |        |
|                        | Mounting Options                            |                                                                                                  | CHECKED:                          |             | DATE:     |        |
|                        | TORONTO, ONTARIO ARE THE PROPE SHALL NOT BE | THESE DRAWINGS AND SPECIFICATIONS                                                                | SCALE:                            | NTS         | SHEET :   | 3 OF 4 |
|                        |                                             | ARE THE PROPERTY OF EDAC INC.,AND SHALL NOT BE REPRODUCED,OR COPIED OR USED AS THE BASIS FOR THE | DRAWING                           | NUMBER      |           | ISSUE  |
| YOUR CONNECTION TO QUA | CANADA                                      | MANUFACTURE OR SALE OF APPARATUS                                                                 | 3                                 | 33 Assembly |           | 1      |