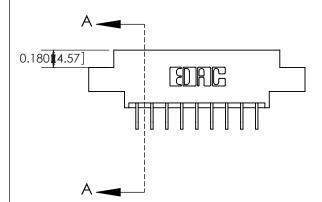

THIS IS A C.A.D. GENERATED DRAWING DO NOT MAKE MANUAL REVISIONS TO MASTER.

1

| 333 Series Card Edge Connector<br>Contact Bend Detail            |                                                                                                        | ACAD REFERENCE NO. 333 ENG MASTER |          |                  |  |  |
|------------------------------------------------------------------|--------------------------------------------------------------------------------------------------------|-----------------------------------|----------|------------------|--|--|
|                                                                  |                                                                                                        | DRAWN: J.LEE                      | DATE: OC | DATE: OCT. 14/09 |  |  |
|                                                                  |                                                                                                        | CHECKED:                          | DATE:    |                  |  |  |
| EDAC INC THESE DRAWINGS AND SPECIFICATION                        |                                                                                                        | SCALE: NTS                        | SHEET :  | 2 OF 4           |  |  |
| I ORONIO, ONIARIO SHALL NOT BE F                                 | ARE THE PROPERTY OF EDAC INC.,AND<br>SHALL NOT BE REPRODUCED,OR COPIED<br>OR USED AS THE BASIS FOR THE | DRAWING NUMBER                    | •        | ISSUE            |  |  |
| YOUR CONNECTION TO QUALITY & SERVICE WITHOUT WRITTEN PERMISSION. |                                                                                                        | 333 Assembly                      |          | 1                |  |  |