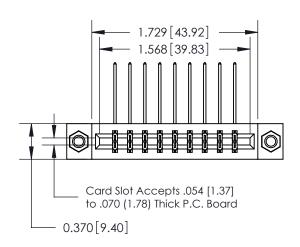

## **See Accompanying Page for:**

- **Bend Detail**
- **Mounting Options**
- **Features and Specifications**

| 333 Series Card Edge Connector<br>Part Number: 333-018-559-807                                                                                                                                                                                                                                                                                                                                                                                                                                                                                                                                                                                                                                                                                                                                                                                                                                                                                                                                                                                                                                                                                                                                                                                                                                                                                                                                                                                                                                                                                                                                                                                                                                                                                                                                                                                                                                                                                                                                                                                                                                                                 |                                  |        | ACAD REFERENCE NO. 333 ENG MASTER |         |           |  |
|--------------------------------------------------------------------------------------------------------------------------------------------------------------------------------------------------------------------------------------------------------------------------------------------------------------------------------------------------------------------------------------------------------------------------------------------------------------------------------------------------------------------------------------------------------------------------------------------------------------------------------------------------------------------------------------------------------------------------------------------------------------------------------------------------------------------------------------------------------------------------------------------------------------------------------------------------------------------------------------------------------------------------------------------------------------------------------------------------------------------------------------------------------------------------------------------------------------------------------------------------------------------------------------------------------------------------------------------------------------------------------------------------------------------------------------------------------------------------------------------------------------------------------------------------------------------------------------------------------------------------------------------------------------------------------------------------------------------------------------------------------------------------------------------------------------------------------------------------------------------------------------------------------------------------------------------------------------------------------------------------------------------------------------------------------------------------------------------------------------------------------|----------------------------------|--------|-----------------------------------|---------|-----------|--|
|                                                                                                                                                                                                                                                                                                                                                                                                                                                                                                                                                                                                                                                                                                                                                                                                                                                                                                                                                                                                                                                                                                                                                                                                                                                                                                                                                                                                                                                                                                                                                                                                                                                                                                                                                                                                                                                                                                                                                                                                                                                                                                                                |                                  |        | J.LEE                             | DATE: O | CT. 14/09 |  |
|                                                                                                                                                                                                                                                                                                                                                                                                                                                                                                                                                                                                                                                                                                                                                                                                                                                                                                                                                                                                                                                                                                                                                                                                                                                                                                                                                                                                                                                                                                                                                                                                                                                                                                                                                                                                                                                                                                                                                                                                                                                                                                                                |                                  |        | CHECKED:                          |         | DATE:     |  |
| EDAC INC  TORONTO, ONTARIO  CANADA  CA | SCALE:                           | NTS    | SHEET                             | 1 OF 4  |           |  |
|                                                                                                                                                                                                                                                                                                                                                                                                                                                                                                                                                                                                                                                                                                                                                                                                                                                                                                                                                                                                                                                                                                                                                                                                                                                                                                                                                                                                                                                                                                                                                                                                                                                                                                                                                                                                                                                                                                                                                                                                                                                                                                                                | DRAWING                          | NUMBER |                                   | ISSUE   |           |  |
| YOUR CONNECTION TO QUALITY & SERVICE                                                                                                                                                                                                                                                                                                                                                                                                                                                                                                                                                                                                                                                                                                                                                                                                                                                                                                                                                                                                                                                                                                                                                                                                                                                                                                                                                                                                                                                                                                                                                                                                                                                                                                                                                                                                                                                                                                                                                                                                                                                                                           | MANUFACTURE OR SALE OF APPARATUS |        | 333 Assembly                      |         |           |  |