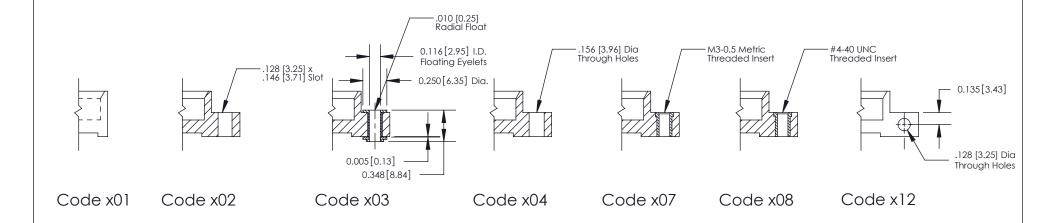

### **Mounting Option**

07-M3-0.5 Metric Threaded Inserts

THIS IS A C.A.D. GENERATED DRAWING DO NOT MAKE MANUAL REVISIONS TO MASTER

SOL NUMBER

DRIGINAL

1

|                        | 333 Series Card Edge Connector              |                                                                                                  | ACAD REFERENCE NO. 333 ENG MASTER |             |           |        |
|------------------------|---------------------------------------------|--------------------------------------------------------------------------------------------------|-----------------------------------|-------------|-----------|--------|
|                        |                                             | DRAWN:                                                                                           | J.LEE                             | DATE: O     | CT. 14/09 |        |
|                        | Mounting Options                            |                                                                                                  | CHECKED:                          |             | DATE:     |        |
|                        | TORONTO, ONTARIO ARE THE PROPE SHALL NOT BE | THESE DRAWINGS AND SPECIFICATIONS                                                                | SCALE:                            | NTS         | SHEET :   | 3 OF 4 |
|                        |                                             | ARE THE PROPERTY OF EDAC INC.,AND SHALL NOT BE REPRODUCED,OR COPIED OR USED AS THE BASIS FOR THE | DRAWING                           | NUMBER      |           | ISSUE  |
| YOUR CONNECTION TO QUA | CANADA                                      | MANUFACTURE OR SALE OF APPARATUS                                                                 | 3                                 | 33 Assembly |           | 1      |