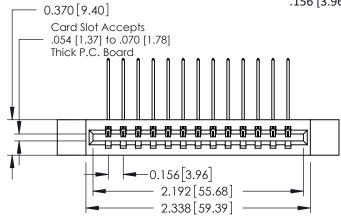

ORIGINAL

1

**See Accompanying Pages for:** 

- **Contact Bend Details**
- **Mounting Options**

| 337 / 387 Series Card Edge Connector |
|--------------------------------------|
| Part Number: 337-013-559-612         |

| ACAD REFERENCE NO. | REFERENCE NO. 337 ENG MASTER |  |  |
|--------------------|------------------------------|--|--|
| DRAWN: J.LEE       | DATE: OCT. 06/09             |  |  |
| CHECKED:           | DATE:                        |  |  |
| SCALE: NTS         | SHEET 1 OF 3                 |  |  |
| DRAWING NUMBER     | ISSUE                        |  |  |
| 337 Assembly       | 1                            |  |  |