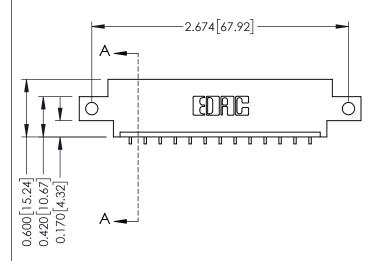

**Mounting Option** 12-.128 (3.25) Dia. Side Mounting Holes **Contact Detail** 

559-90 Degree Bend (Code 541 Contacts) .156 [3.96] Contact Spacing x .200 [5.08] Row Spacing THIS IS A C.A.D. GENERATED DRAWING DO NOT MAKE MANUAL REVISIONS TO MASTER.

ORIGINAL

1

**See Accompanying Pages for:** 

- **Contact Bend Details**
- **Mounting Options**

| 337 / 387 Series Card Edge Connector |
|--------------------------------------|
| Part Number: 337-013-559-612         |

| ACAD REFERENCE NO. | REFERENCE NO. 337 ENG MASTER |  |  |
|--------------------|------------------------------|--|--|
| DRAWN: J.LEE       | DATE: OCT. 06/09             |  |  |
| CHECKED:           | DATE:                        |  |  |
| SCALE: NTS         | SHEET 1 OF 3                 |  |  |
| DRAWING NUMBER     | ISSUE                        |  |  |
| 337 Assembly       | 1                            |  |  |