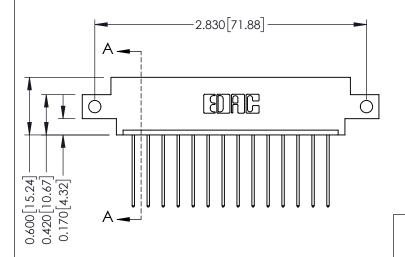

## **Mounting Option** 12-.128 (3.25) Dia. Side Mounting Holes - 0.370[9.40] Card Slot Accepts .054 [1.37] to .070 [1.78] Thick P.C. Board **-**−0.156[3.96] 2.348 [59.64] 2.494 [63.35]

**See Accompanying Pages for:** 

- **Contact Bend Details**
- **Mounting Options**

**Contact Detail** 

541-Wire Wrap .025 Sq.(0.64 Sq.) - Tail LG=.750(19.05) .156 [3.96] Contact Spacing x .200 [5.08] Row Spacing

THIS IS A C.A.D. GENERATED DRAWING DO NOT MAKE MANUAL REVISIONS TO MASTER.

ISSUE NUMBER

ORIGINAL

| SECTION A-A |
|-------------|
|-------------|

337 / 387 Series Card Edge Connector Part Number: 337-014-541-612

**EDAC INC** TORONTO, ONTARIO CANADA

THESE DRAWINGS AND SPECIFICATIONS ARE THE PROPERTY OF EDAC INC.,AND SHALL NOT BE REPRODUCED, OR COPIED OR USED AS THE BASIS FOR THE MANUFACTURE OR SALE OF APPARATUS WITHOUT WRITTEN PERMISSION.