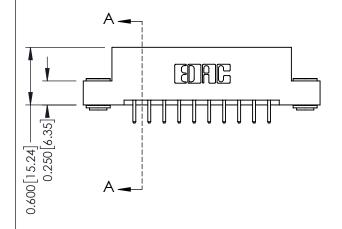

**Mounting Option** 

03-.116 (2.95) I.D. Floating Eyelets

**Contact Detail** 

520-P.C. Tail .030x.018(0.76x0.46) - Tail LG=.175(4.45) .156 [3.96] Contact Spacing x .200 [5.08] Row Spacing

THIS IS A C.A.D. GENERATED DRAWING DO NOT MAKE MANUAL REVISIONS TO MASTER.