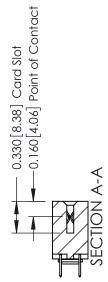

**Mounting Option** 

03-.116 (2.95) I.D. Floating Eyelets

**Contact Detail** 

520-P.C. Tail .030x.018(0.76x0.46) - Tail LG=.175(4.45) .156 [3.96] Contact Spacing x .200 [5.08] Row Spacing

THIS IS A C.A.D. GENERATED DRAWING DO NOT MAKE MANUAL REVISIONS TO MASTER.