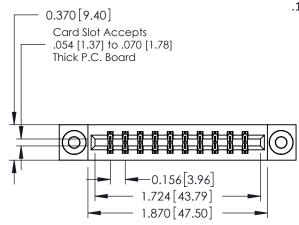

**Mounting Option** 

03-.116 (2.95) I.D. Floating Eyelets

**Contact Detail** 

520-P.C. Tail .030x.018(0.76x0.46) - Tail LG=.175(4.45) .156 [3.96] Contact Spacing x .200 [5.08] Row Spacing

THIS IS A C.A.D. GENERATED DRAWING DO NOT MAKE MANUAL REVISIONS TO MASTER.

ISSUE NUMBER

ORIGINAL

1

**See Accompanying Pages for:** 

- **Contact Bend Details**
- **Mounting Options**

| 337 / 387 Series Card Edge Connector |
|--------------------------------------|
| Part Number: 337-020-520-203         |