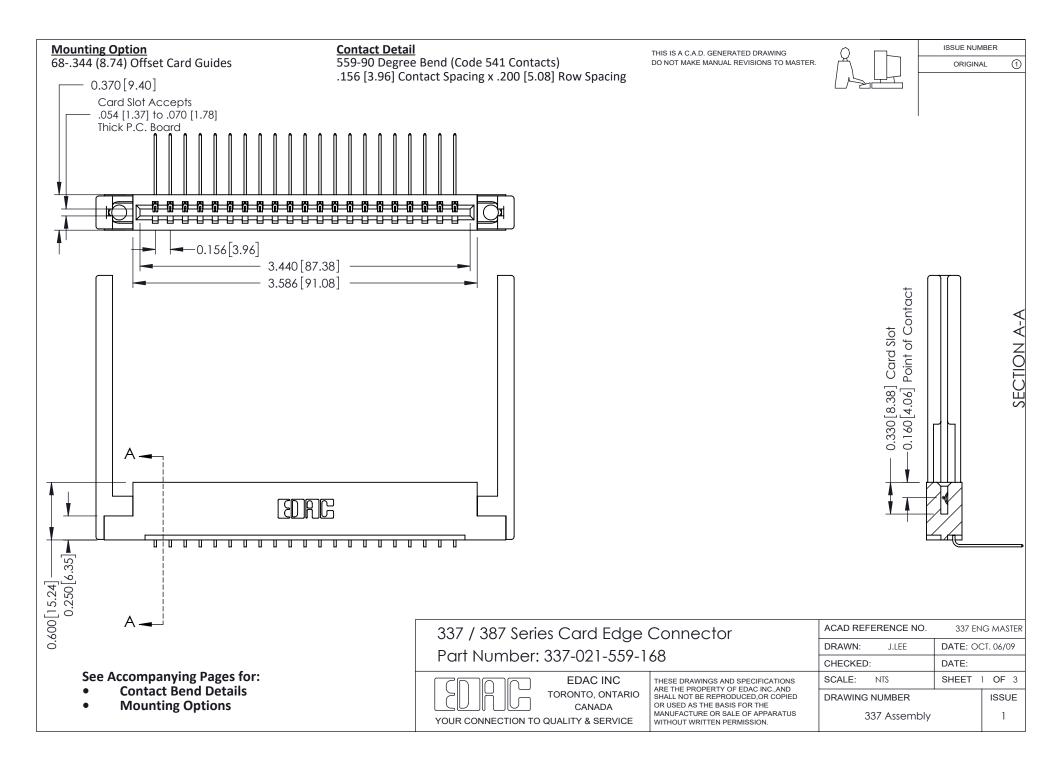

ISSUE NUMBER

ORIGINAL

1



| 337 / 387 Series Card Edge Connector<br>Contact Bend Detail           |                                                                                                                                                                                                  | ACAD REFERENCE NO. 337 E |                  | G MASTER      |
|-----------------------------------------------------------------------|--------------------------------------------------------------------------------------------------------------------------------------------------------------------------------------------------|--------------------------|------------------|---------------|
|                                                                       |