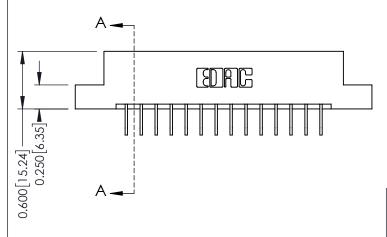

| 337 / 387 Series Card Edge Connector |
|--------------------------------------|
| Part Number: 337-028-558-202         |

**EDAC INC** TORONTO, ONTARIO CANADA

THESE DRAWINGS AND SPECIFICATIONS ARE THE PROPERTY OF EDAC INC.,AND SHALL NOT BE REPRODUCED, OR COPIED OR USED AS THE BASIS FOR THE MANUFACTURE OR SALE OF APPARATUS WITHOUT WRITTEN PERMISSION.

| ACAD REFERENCE NO. 337 ENG MAST |                  |  |  |
|---------------------------------|------------------|--|--|
| DRAWN: J.LEE                    | DATE: OCT. 06/09 |  |  |
| CHECKED:                        | DATE:            |  |  |
| SCALE: NTS                      | SHEET 1 OF 3     |  |  |
| DRAWING NUMBER                  | ISSUE            |  |  |
| 337 Assembly                    | 1                |  |  |