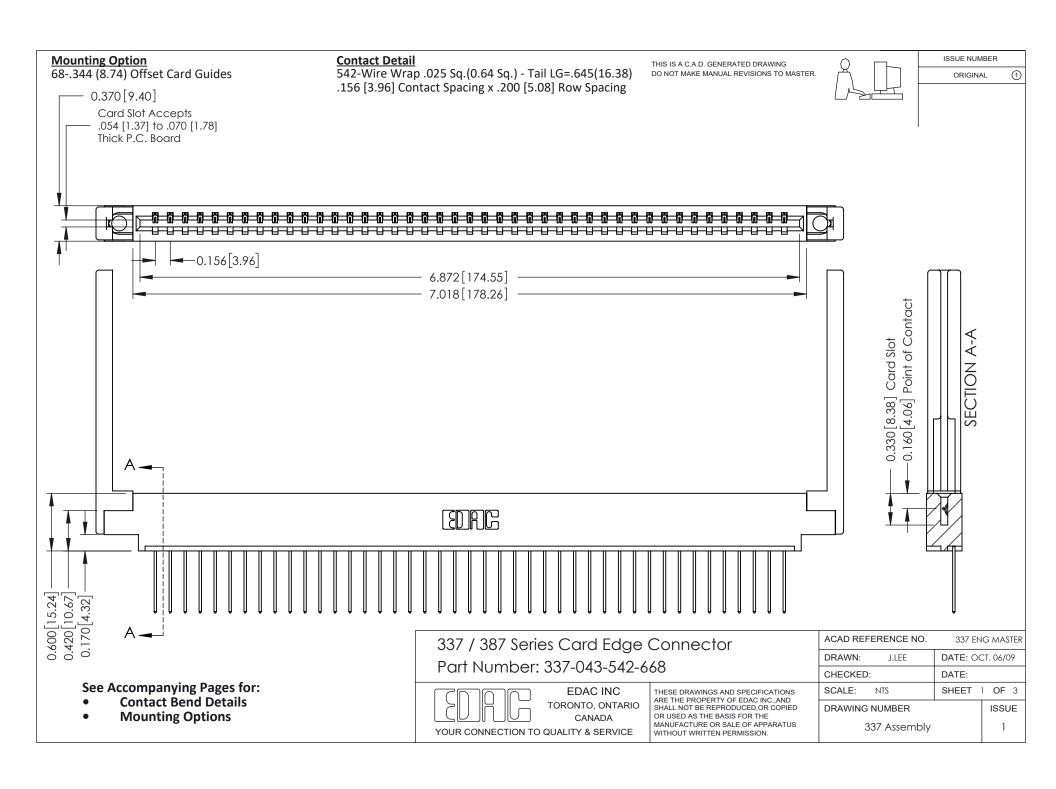

ISSUE NUMBER

ORIGINAL

1



| 337 / 387 Series Card Edge Connector<br>Contact Bend Detail           |                                                                                                                                                                                                  | ACAD REFERENCE NO. 337 E |                  | G MASTER      |
|-----------------------------------------------------------------------|--------------------------------------------------------------------------------------------------------------------------------------------------------------------------------------------------|--------------------------|------------------|---------------|
|                                                                       |