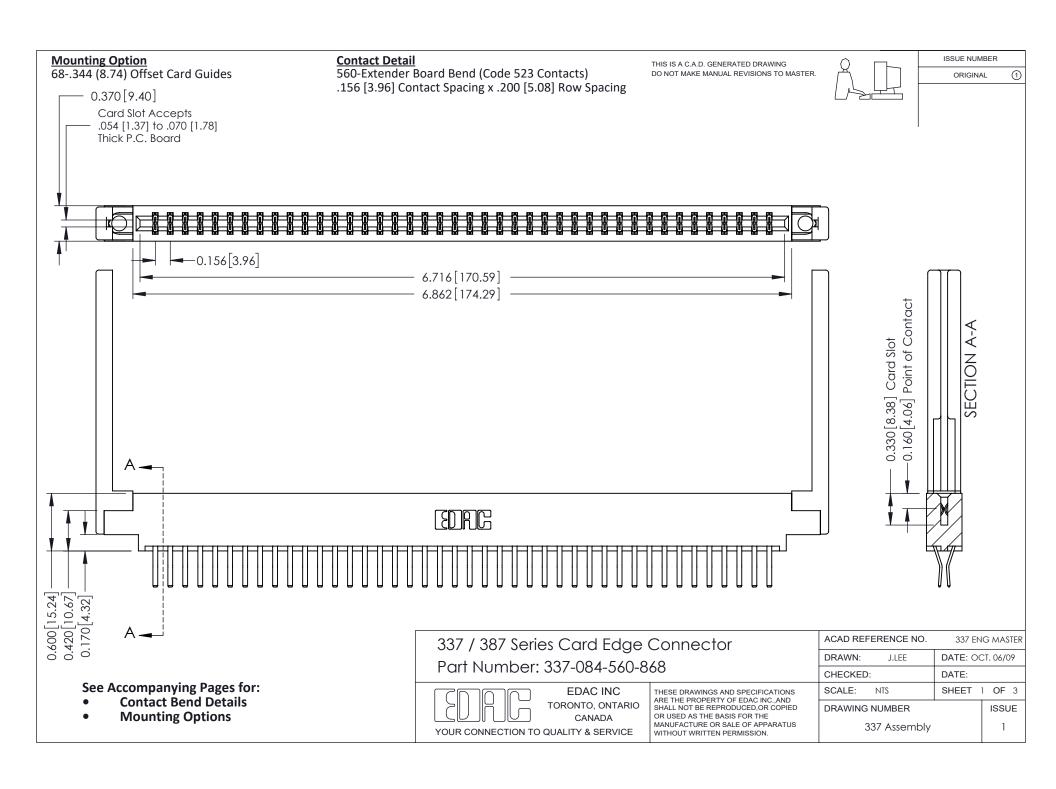

ISSUE NUMBER

ORIGINAL

1

| 337 / 387 Series Card Edge Connector<br>Contact Bend Detail           |                                                                                                                                                                                                  | ACAD REFERENCE NO. 337 E |                  | G MASTER      |
|-----------------------------------------------------------------------|--------------------------------------------------------------------------------------------------------------------------------------------------------------------------------------------------|--------------------------|------------------|---------------|
|                                                                       |                                                                                                                                                                                                  | DRAWN: J.LEE             | DATE: OCT. 06/09 |               |
|                                                                       |                                                                                                                                                                                                  | CHECKED: DATE:           |                  |               |
| EDAC INC TORONTO, ONTARIO CANADA YOUR CONNECTION TO QUALITY & SERVICE | THESE DRAWINGS AND SPECIFICATIONS ARE THE PROPERTY OF EDAC INC.,AND SHALL NOT BE REPRODUCED, OR COPIED OR USED AS THE BASIS FOR THE MANUFACTURE OR SALE OF APPARATUS WITHOUT WRITTEN PERMISSION. | SCALE: NTS               | SHEET            | 2 <b>OF</b> 3 |
|                                                                       |                                                                                                                                                                                                  | DRAWING NUMBER           |                  | ISSUE         |
|                                                                       |                                                                                                                                                                                                  | 337 Assembly             |                  | 1             |