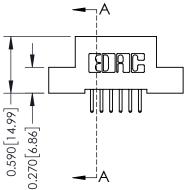

## **Contact Detail**

520-P.C. Tail .030x.018(0.76x0.46) - Tail LG=.185(4.70) .100 [2.54] Contact Spacing x .200 [5.08] Row Spacing

| 342 / 392 Cara Eage Connector  Part Number: 342-012-520-208 |                             | ACAD REFERENCE NO. 342 ENG MASTER                                                                      |         |             |           |        |
|-------------------------------------------------------------|-----------------------------|--------------------------------------------------------------------------------------------------------|---------|-------------|-----------|--------|
|                                                             |                             | DRAWN:                                                                                                 | J.LEE   | DATE: O     | CT. 06/09 |        |
|                                                             |                             | CHECKED:                                                                                               |         | DATE:       |           |        |
|                                                             |                             | THESE DRAWINGS AND SPECIFICATIONS                                                                      | SCALE:  | NTS         | SHEET     | 1 OF 3 |
|                                                             | TORONTO, ONTARIO            | ARE THE PROPERTY OF EDAC INC.,AND<br>SHALL NOT BE REPRODUCED,OR COPIED<br>OR USED AS THE BASIS FOR THE | DRAWING | NUMBER      |           | ISSUE  |
| YOUR CONNECTION TO                                          | CANADA<br>Quality & Service | MANUFACTURE OR SALE OF APPARATUS                                                                       | 3       | 42 Assembly |           | 1      |