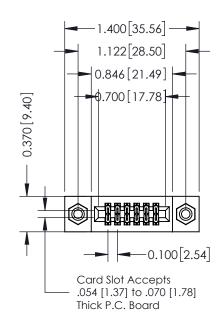

## **Contact Detail**

520-P.C. Tail .030x.018(0.76x0.46) - Tail LG=.185(4.70) .100 [2.54] Contact Spacing x .200 [5.08] Row Spacing

| 342 / 392 Cara Eage Connector  Part Number: 342-012-520-208 |                             | ACAD REFERENCE NO. 342 ENG MASTER                                                                      |         |             |           |        |
|-------------------------------------------------------------|-----------------------------|--------------------------------------------------------------------------------------------------------|---------|-------------|-----------|--------|
|                                                             |                             | DRAWN:                                                                                                 | J.LEE   | DATE: O     | CT. 06/09 |        |
|                                                             |                             | CHECKED:                                                                                               |         | DATE:       |           |        |
|                                                             |                             | THESE DRAWINGS AND SPECIFICATIONS                                                                      | SCALE:  | NTS         | SHEET     | 1 OF 3 |
|                                                             | TORONTO, ONTARIO            | ARE THE PROPERTY OF EDAC INC.,AND<br>SHALL NOT BE REPRODUCED,OR COPIED<br>OR USED AS THE BASIS FOR THE | DRAWING | NUMBER      |           | ISSUE  |
| YOUR CONNECTION TO                                          | CANADA<br>Quality & Service | MANUFACTURE OR SALE OF APPARATUS                                                                       | 3       | 42 Assembly |           | 1      |