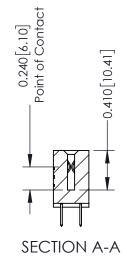

## **Contact Detail**

520-P.C. Tail .030x.018(0.76x0.46) - Tail LG=.185(4.70) .100 [2.54] Contact Spacing x .200 [5.08] Row Spacing

| 342 / 392 Cara Eage Connector  Part Number: 342-012-520-208 |                             | ACAD REFERENCE NO. 342 ENG MASTER                                                                      |         |             |           |        |
|-------------------------------------------------------------|-----------------------------|--------------------------------------------------------------------------------------------------------|---------|-------------|-----------|--------|
|                                                             |                             | DRAWN:                                                                                                 | J.LEE   | DATE: O     | CT. 06/09 |        |
|                                                             |                             | CHECKED:                                                                                               |         | DATE:       |           |        |
|                                                             |                             | THESE DRAWINGS AND SPECIFICATIONS                                                                      | SCALE:  | NTS         | SHEET     | 1 OF 3 |
|                                                             | TORONTO, ONTARIO            | ARE THE PROPERTY OF EDAC INC.,AND<br>SHALL NOT BE REPRODUCED,OR COPIED<br>OR USED AS THE BASIS FOR THE | DRAWING | NUMBER      |           | ISSUE  |
| YOUR CONNECTION TO                                          | CANADA<br>Quality & Service | MANUFACTURE OR SALE OF APPARATUS                                                                       | 3       | 42 Assembly |           | 1      |