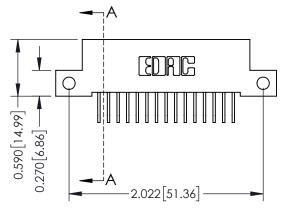

**Mounting Option** 

12-.128 (3.25) Dia. Side Mounting Holes

**Contact Detail** 

558-90 Degree Bend (Code 541 Contacts) .100 [2.54] Contact Spacing x .200 [5.08] Row Spacing THIS IS A C.A.D. GENERATED DRAWING