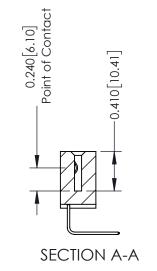

**Mounting Option** 

12-.128 (3.25) Dia. Side Mounting Holes

**Contact Detail** 

558-90 Degree Bend (Code 541 Contacts) .100 [2.54] Contact Spacing x .200 [5.08] Row Spacing THIS IS A C.A.D. GENERATED DRAWING