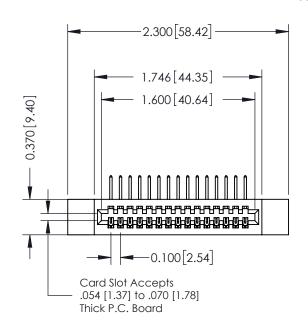

## **See Accompanying Pages for:**

- Contact Bend Details
- Mounting Options

| 342 / 392 Card Edge Connector<br>Part Number: 342-015-558-112 |                                                                                                                                                                                                 | ACAD REFERENCE NO. 342 ENG MASTER |             |         |           |  |
|---------------------------------------------------------------|-------------------------------------------------------------------------------------------------------------------------------------------------------------------------------------------------|-----------------------------------|-------------|---------|-----------|--|
|                                                               |                                                                                                                                                                                                 | DRAWN:                            | J.LEE       | DATE: O | CT. 06/09 |  |
|                                                               |                                                                                                                                                                                                 | CHECKED:                          |             | DATE:   |           |  |
| TORONTO, ONTARIO                                              | THESE DRAWINGS AND SPECIFICATIONS ARE THE PROPERTY OF EDAC INC.,AND SHALL NOT BE REPRODUCED,OR COPIED OR USED AS THE BASIS FOR THE MANUFACTURE OR SALE OF APPARATUS WITHOUT WRITTEN PERMISSION. | SCALE:                            | NTS         | SHEET   | 1 OF 3    |  |
|                                                               |                                                                                                                                                                                                 | DRAWING                           | NUMBER      | •       | ISSUE     |  |
|                                                               |                                                                                                                                                                                                 | 3                                 | 42 Assembly |         | 1         |  |