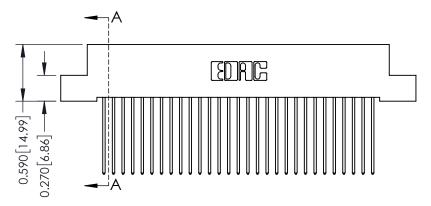

342 ENG MASTER J.LEE DATE: OCT. 06/09 SHEET 1 OF 3

342 Assembly

THIS IS A C.A.D. GENERATED DRAWING DO NOT MAKE MANUAL REVISIONS TO MASTER. ISSUE NUMBER

ORIGINAL

1

| 342 / 392 Series Card Edge Connector<br>Contact Bend Detail |                                                                                                                                     | ACAD REFERENCE NO. 342 ENG MASTER |             |          |          |
|-------------------------------------------------------------|-------------------------------------------------------------------------------------------------------------------------------------|-----------------------------------|-------------|----------|----------|
|                                                             |                                                                                                                                     | DRAWN:                            | J.LEE       | DATE: OC | T. 06/09 |
|                                                             |                                                                                                                                     | CHECKED:                          |             | DATE:    |          |
| EDAC INC                                                    | ARE THE PROPERTY OF EDAC INC.,AND — SHALL NOT BE REPRODUCED,OR COPIED OR USED AS THE BASIS FOR THE MANUFACTURE OR SALE OF APPARATUS | SCALE:                            | NTS         | SHEET :  | 2 OF 3   |
| TORONTO, ONTARIO                                            |                                                                                                                                     | DRAWING                           | NUMBER      |          | ISSUE    |
| YOUR CONNECTION TO QUALITY & SERVICE                        |                                                                                                                                     | 3                                 | 42 Assembly |          | 1        |