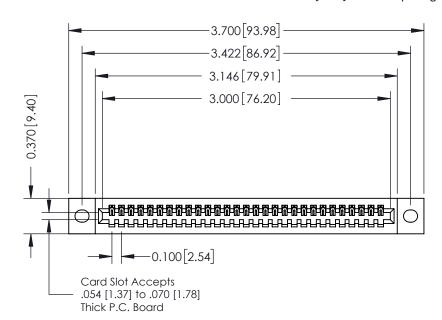

## **See Accompanying Pages for:**

- **Contact Bend Details**
- **Mounting Options**

| 342 / 392 Card Edge Connector |
|-------------------------------|
| Part Number: 342-029-541-102  |

YOUR CONNECTION TO QUALITY & SERVICE

342 ENG MASTER J.LEE DATE: OCT. 06/09 SHEET 1 OF 3

342 Assembly

THIS IS A C.A.D. GENERATED DRAWING DO NOT MAKE MANUAL REVISIONS TO MASTER. ISSUE NUMBER

ORIGINAL

1

| 342 / 392 Series Card Edge Connector<br>Contact Bend Detail |                                                                                                                                     | ACAD REFERENCE NO. 342 ENG MASTER |             |          |          |
|-------------------------------------------------------------|-------------------------------------------------------------------------------------------------------------------------------------|-----------------------------------|-------------|----------|----------|
|                                                             |                                                                                                                                     | DRAWN:                            | J.LEE       | DATE: OC | T. 06/09 |
|                                                             |                                                                                                                                     | CHECKED:                          |             | DATE:    |          |
| EDAC INC                                                    | ARE THE PROPERTY OF EDAC INC.,AND — SHALL NOT BE REPRODUCED,OR COPIED OR USED AS THE BASIS FOR THE MANUFACTURE OR SALE OF APPARATUS | SCALE:                            | NTS         | SHEET :  | 2 OF 3   |
| TORONTO, ONTARIO                                            |                                                                                                                                     | DRAWING                           | NUMBER      |          | ISSUE    |
| YOUR CONNECTION TO QUALITY & SERVICE                        |                                                                                                                                     | 3                                 | 42 Assembly |          | 1        |