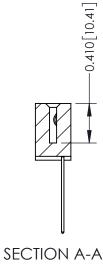

## **Contact Detail**

541-Wire Wrap .025 Sq.(0.64 Sq.) - Tail LG=.760(19.30) .100 [2.54] Contact Spacing x .200 [5.08] Row Spacing