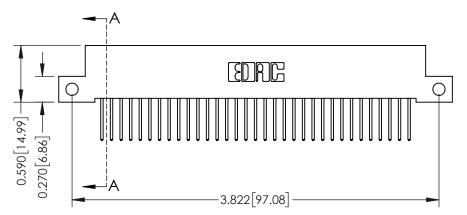

**Mounting Option** 

12-.128 (3.25) Dia. Side Mounting Holes

**Contact Detail** 

523-P.C. Tail .025 Sq.(0.64 Sq.) - Tail LG=.400(10.16) .100 [2.54] Contact Spacing x .200 [5.08] Row Spacing

THIS IS A C.A.D. GENERATED DRAWING DO NOT MAKE MANUAL REVISIONS TO MASTER

ISSUE NUMBER

ORIGINAL

1

| 342 / 392 Card Edge Connector<br>Mounting Options |                                                                                                                                                                                               | ACAD REFERENCE NO. 342 ENG MASTER |                         |        |  |  |
|---------------------------------------------------|-----------------------------------------------------------------------------------------------------------------------------------------------------------------------------------------------|-----------------------------------|-------------------------|--------|--|--|
|                                                   |                                                                                                                                                                                               | DRAWN: J.LEE                      | DATE: <b>OCT. 06/09</b> |        |  |  |
|                                                   |                                                                                                                                                                                               | CHECKED:                          | DATE:                   |        |  |  |
| TORONTO, ONTARIO                                  | THESE DRAWINGS AND SPECIFICATIONS ARE THE PROPERTY OF EDAC INCAND SHALL NOT BE REPRODUCED,OR COPIED OR USED AS THE BASIS FOR THE MANUFACTURE OR SALE OF APPARATUS WITHOUT WRITTEN PERMISSION. | SCALE: NTS                        | SHEET :                 | 3 OF 3 |  |  |
|                                                   |                                                                                                                                                                                               | DRAWING NUMBER                    | •                       | ISSUE  |  |  |
| YOUR CONNECTION TO QUALITY & SERVICE              |                                                                                                                                                                                               | 342 Assembly                      |                         | 1      |  |  |