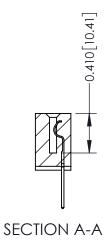

**Mounting Option** 

12-.128 (3.25) Dia. Side Mounting Holes

**Contact Detail** 

523-P.C. Tail .025 Sq.(0.64 Sq.) - Tail LG=.400(10.16) .100 [2.54] Contact Spacing x .200 [5.08] Row Spacing

THIS IS A C.A.D. GENERATED DRAWING DO NOT MAKE MANUAL REVISIONS TO MASTER

ISSUE NUMBER

ORIGINAL

1

| 342 / 392 Card Edge Connector<br>Mounting Options |                                                                                                                                                                                               | ACAD REFERENCE NO. 342 ENG MASTER |                         |        |  |  |
|---------------------------------------------------|-----------------------------------------------------------------------------------------------------------------------------------------------------------------------------------------------|-----------------------------------|-------------------------|--------|--|--|
|                                                   |                                                                                                                                                                                               | DRAWN: J.LEE                      | DATE: <b>OCT. 06/09</b> |        |  |  |
|                                                   |                                                                                                                                                                                               | CHECKED:                          | DATE:                   |        |  |  |
| TORONTO, ONTARIO                                  | THESE DRAWINGS AND SPECIFICATIONS ARE THE PROPERTY OF EDAC INCAND SHALL NOT BE REPRODUCED,OR COPIED OR USED AS THE BASIS FOR THE MANUFACTURE OR SALE OF APPARATUS WITHOUT WRITTEN PERMISSION. | SCALE: NTS                        | SHEET :                 | 3 OF 3 |  |  |
|                                                   |                                                                                                                                                                                               | DRAWING NUMBER                    | •                       | ISSUE  |  |  |
| YOUR CONNECTION TO QUALITY & SERVICE              |                                                                                                                                                                                               | 342 Assembly                      |                         | 1      |  |  |