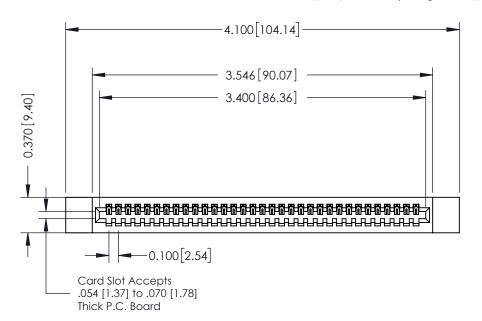

342 Assembly

THIS IS A C.A.D. GENERATED DRAWING DO NOT MAKE MANUAL REVISIONS TO MASTER. ISSUE NUMBER

ORIGINAL

1

| 342 / 392 Series Card Edge Connector<br>Contact Bend Detail |                                                                                                                                                                                                  | ACAD REFERENCE NO. 342 ENG MASTER |             |                  |        |
|-------------------------------------------------------------|--------------------------------------------------------------------------------------------------------------------------------------------------------------------------------------------------|-----------------------------------|-------------|------------------|--------|
|                                                             |                                                                                                                                                                                                  | DRAWN:                            | J.LEE       | DATE: OCT. 06/09 |        |
|                                                             |                                                                                                                                                                                                  | CHECKED:                          |             | DATE:            |        |
| TORONTO, ONTARIO                                            | THESE DRAWINGS AND SPECIFICATIONS ARE THE PROPERTY OF EDAC INC. AND SHALL NOT BE REPRODUCED, OR COPIED OR USED AS THE BASIS FOR THE MANUFACTURE OR SALE OF APPARATUS WITHOUT WRITTEN PERMISSION. | SCALE:                            | NTS         | SHEET :          | 2 OF 3 |
|                                                             |                                                                                                                                                                                                  | DRAWING                           | NUMBER      |                  | ISSUE  |
| YOUR CONNECTION TO QUALITY & SERVICE                        |                                                                                                                                                                                                  | 3                                 | 42 Assembly |                  | 1      |