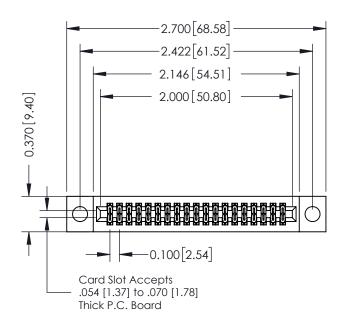

## **See Accompanying Pages for:**

- **Contact Bend Details**
- **Mounting Options**

| 342 / 392 Card Edge Connector |
|-------------------------------|
| Part Number: 342-038-556-204  |

YOUR CONNECTION TO QUALITY & SERVICE

342 ENG MASTER DATE: OCT. 06/09 J.LEE NTS SHEET 1 OF 3

342 Assembly

THIS IS A C.A.D. GENERATED DRAWING DO NOT MAKE MANUAL REVISIONS TO MASTER. ISSUE NUMBER

ORIGINAL

1

| 342 / 392 Series Card Edge Connector<br>Contact Bend Detail |                                                                                                                                              | ACAD REFERENCE NO. 342 ENG MASTER |             |          |          |
|-------------------------------------------------------------|----------------------------------------------------------------------------------------------------------------------------------------------|-----------------------------------|-------------|----------|----------|
|                                                             |                                                                                                                                              | DRAWN:                            | J.LEE       | DATE: OC | T. 06/09 |
|                                                             |                                                                                                                                              | CHECKED:                          |             | DATE:    |          |
| EDAC INC                                                    | ARE THE PROPERTY OF EDAC INC.,AND —<br>SHALL NOT BE REPRODUCED,OR COPIED<br>OR USED AS THE BASIS FOR THE<br>MANUFACTURE OR SALE OF APPARATUS | SCALE:                            | NTS         | SHEET :  | 2 OF 3   |
| TORONTO, ONTARIO                                            |                                                                                                                                              | DRAWING                           | NUMBER      |          | ISSUE    |
| YOUR CONNECTION TO QUALITY & SERVICE                        |                                                                                                                                              | 3                                 | 42 Assembly |          | 1        |