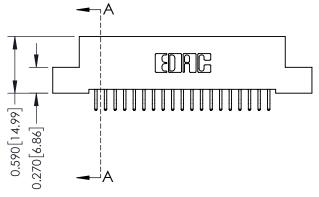

## **Mounting Option**

04-.156 (3.96) Dia. Mounting Holes

## **Contact Detail**

556-Extender Board Bend (Code 520 Contacts) .100 [2.54] Contact Spacing x .200 [5.08] Row Spacing





## 0.240 [6.10] Point of Contact 0.410[10.41] SECTION A-A

## **See Accompanying Pages for:**

- **Contact Bend Details**
- **Mounting Options**

| 342 / 392 Card Edge Connector |
|-------------------------------|
| Part Number: 342-038-556-204  |

YOUR CONNECTION TO QUALITY & SERVICE

342 ENG MASTER DATE: OCT. 06/09 J.LEE NTS SHEET 1 OF 3

342 Assembly

THIS IS A C.A.D. GENERATED DRAWING DO NOT MAKE MANUAL REVISIONS TO MASTER. ISSUE NUMBER

ORIGINAL

1



| 342 / 392 Series Card Edge Connector<br>Contact Bend Detail |                                                                                                                                              | ACAD REFERENCE NO. 342 ENG MASTER |             |          |          |
|---------------------------------------------------------