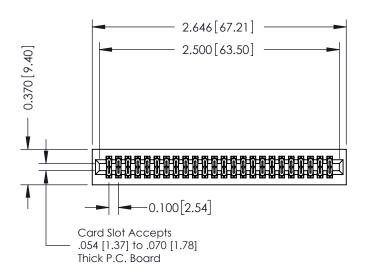

## **See Accompanying Pages for:**

- **Contact Bend Details**
- **Mounting Options**

| 342 / 392 Card Edge Connector |
|-------------------------------|
| Part Number: 342-048-500-201  |

| ACAD REFERENCE NO. 342 ENG MASTER |                  |  |  |  |  |
|-----------------------------------|------------------|--|--|--|--|
| DRAWN: J.LEE                      | DATE: OCT. 06/09 |  |  |  |  |
| CHECKED:                          | DATE:            |  |  |  |  |
| SCALE: NTS                        | SHEET 1 OF 3     |  |  |  |  |
| DRAWING NUMBER                    | ISSUE            |  |  |  |  |