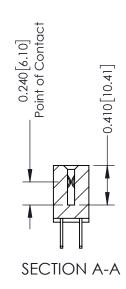

342 Assembly

THIS IS A C.A.D. GENERATED DRAWING DO NOT MAKE MANUAL REVISIONS TO MASTER. ISSUE NUMBER

ORIGINAL

1

| 342 / 392 Series Card Edge Connector<br>Contact Bend Detail |                                                                                                                                   | ACAD REFERENCE NO. 342 ENG MASTER |             |          |          |
|-------------------------------------------------------------|-----------------------------------------------------------------------------------------------------------------------------------|-----------------------------------|-------------|----------|----------|
|                                                             |                                                                                                                                   | DRAWN:                            | J.LEE       | DATE: OC | T. 06/09 |
|                                                             |                                                                                                                                   | CHECKED                           | ):          | DATE:    |          |
| EDAC INC                                                    | ARE THE PROPERTY OF EDAC INC.,AND SHALL NOT BE REPRODUCED,OR COPIED OR USED AS THE BASIS FOR THE MANUFACTURE OR SALE OF APPARATUS | SCALE:                            | NTS         | SHEET :  | 2 OF 3   |
| TORONTO, ONTARIO                                            |                                                                                                                                   | DRAWING                           | NUMBER      |          | ISSUE    |
| YOUR CONNECTION TO QUALITY & SERVICE                        |                                                                                                                                   | 3                                 | 42 Assembly |          | 1        |