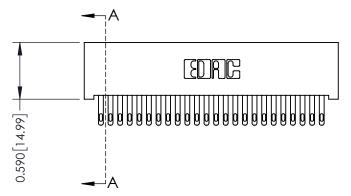

342 Assembly

THIS IS A C.A.D. GENERATED DRAWING DO NOT MAKE MANUAL REVISIONS TO MASTER. ISSUE NUMBER

ORIGINAL

1

| 342 / 392 Series Card Edge Connector<br>Contact Bend Detail |                                                                                                                                   | ACAD REFERENCE NO. 342 ENG MASTER |             |          |          |
|-------------------------------------------------------------|-----------------------------------------------------------------------------------------------------------------------------------|-----------------------------------|-------------|----------|----------|
|                                                             |                                                                                                                                   | DRAWN:                            | J.LEE       | DATE: OC | T. 06/09 |
|                                                             |                                                                                                                                   | CHECKED                           | ):          | DATE:    |          |
| EDAC INC                                                    | ARE THE PROPERTY OF EDAC INC.,AND SHALL NOT BE REPRODUCED,OR COPIED OR USED AS THE BASIS FOR THE MANUFACTURE OR SALE OF APPARATUS | SCALE:                            | NTS         | SHEET :  | 2 OF 3   |
| TORONTO, ONTARIO                                            |                                                                                                                                   | DRAWING                           | NUMBER      |          | ISSUE    |
| YOUR CONNECTION TO QUALITY & SERVICE                        |                                                                                                                                   | 3                                 | 42 Assembly |          | 1        |