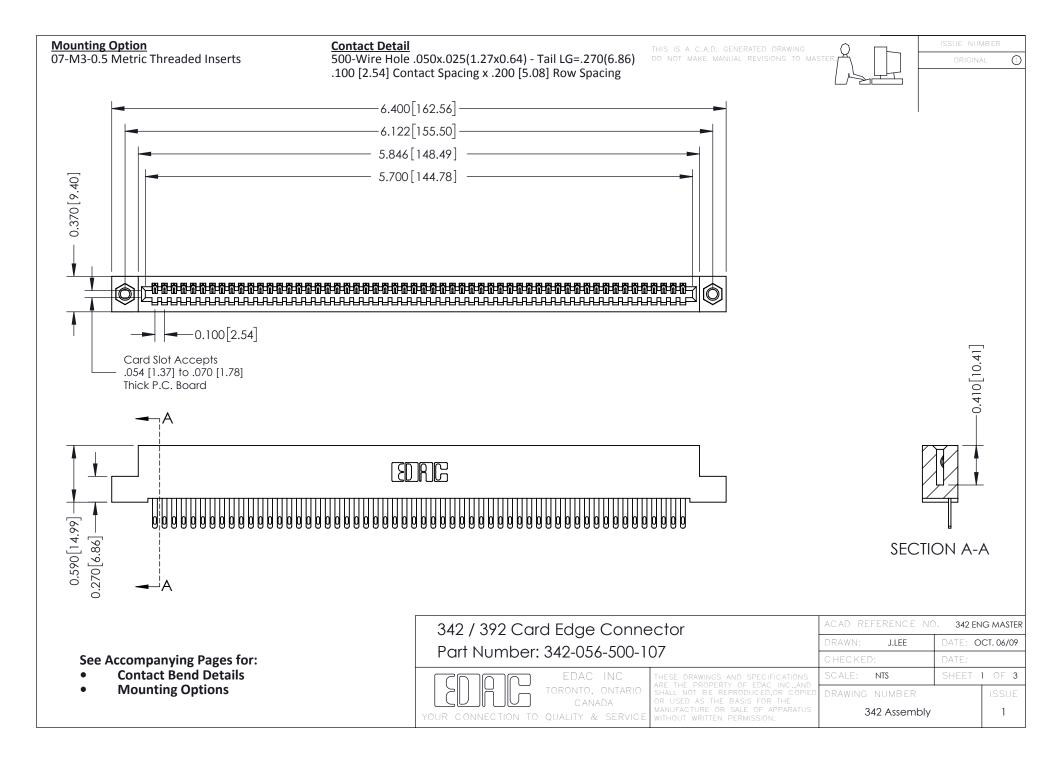

THIS IS A C.A.D. GENERATED DRAWING DO NOT MAKE MANUAL REVISIONS TO MASTER. ISSUE NUMBER

ORIGINAL

1



| 342 / 392 Series Card Edge Connector<br>Contact Bend Detail |                                                                                                                                                                                                  | ACAD REFERENCE NO. 342 ENG MASTER |             |                  |        |
|-------------------------------------------------------------|--------------------------------------------------------------------------------------------------------------------------------------------------------------------------------------------------|-----------------------------------|-------------|------------------|--------|
|