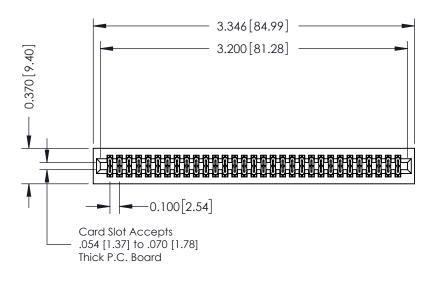

342 ENG MASTER DATE: OCT. 06/09 J.LEE NTS SHEET 1 OF 3

342 Assembly

THIS IS A C.A.D. GENERATED DRAWING DO NOT MAKE MANUAL REVISIONS TO MASTER. ISSUE NUMBER

ORIGINAL

1

| 342 / 392 Series Card Edge Connector<br>Contact Bend Detail |                                                                                                                                     | ACAD REFERENCE NO. 342 ENG MASTER |             |          |          |
|-------------------------------------------------------------|-------------------------------------------------------------------------------------------------------------------------------------|-----------------------------------|-------------|----------|----------|
|                                                             |                                                                                                                                     | DRAWN:                            | J.LEE       | DATE: OC | T. 06/09 |
|                                                             |                                                                                                                                     | CHECKED                           | ):          | DATE:    |          |
| EDAC INC                                                    | ARE THE PROPERTY OF EDAC INC.,AND — SHALL NOT BE REPRODUCED,OR COPIED OR USED AS THE BASIS FOR THE MANUFACTURE OR SALE OF APPARATUS | SCALE:                            | NTS         | SHEET :  | 2 OF 3   |
| TORONTO, ONTARIO                                            |                                                                                                                                     | DRAWING                           | NUMBER      |          | ISSUE    |
| YOUR CONNECTION TO QUALITY & SERVICE                        |                                                                                                                                     | 3                                 | 42 Assembly |          | 1        |