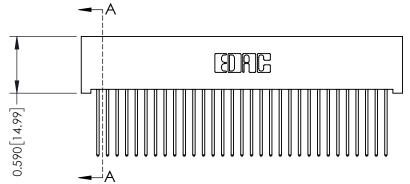

342 ENG MASTER DATE: OCT. 06/09 J.LEE NTS SHEET 1 OF 3

342 Assembly

THIS IS A C.A.D. GENERATED DRAWING DO NOT MAKE MANUAL REVISIONS TO MASTER. ISSUE NUMBER

ORIGINAL

1

| 342 / 392 Series Card Edge Connector<br>Contact Bend Detail |                                                                                                                                     | ACAD REFERENCE NO. 342 ENG MASTER |             |          |          |
|-------------------------------------------------------------|-------------------------------------------------------------------------------------------------------------------------------------|-----------------------------------|-------------|----------|----------|
|                                                             |                                                                                                                                     | DRAWN:                            | J.LEE       | DATE: OC | T. 06/09 |
|                                                             |                                                                                                                                     | CHECKED                           | ):          | DATE:    |          |
| EDAC INC                                                    | ARE THE PROPERTY OF EDAC INC.,AND — SHALL NOT BE REPRODUCED,OR COPIED OR USED AS THE BASIS FOR THE MANUFACTURE OR SALE OF APPARATUS | SCALE:                            | NTS         | SHEET :  | 2 OF 3   |
| TORONTO, ONTARIO                                            |                                                                                                                                     | DRAWING                           | NUMBER      |          | ISSUE    |
| YOUR CONNECTION TO QUALITY & SERVICE                        |                                                                                                                                     | 3                                 | 42 Assembly |          | 1        |