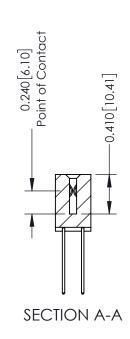

**Mounting Option** 01-No Mounting Lugs

**Contact Detail** 

542-Wire Wrap .025 Sq.(0.64 Sq.) - Tail LG=.655(16.64) .100 [2.54] Contact Spacing x .200 [5.08] Row Spacing

1