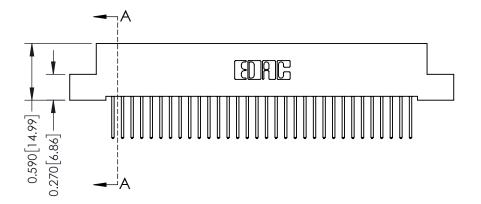

342 Assembly

THIS IS A C.A.D. GENERATED DRAWING DO NOT MAKE MANUAL REVISIONS TO MASTER. ISSUE NUMBER

ORIGINAL

1

| 342 / 392 Series Card Edge Connector<br>Contact Bend Detail |                                                                                                                                                                                                  | ACAD REFERENCE NO. 342 ENG MASTER |             |                  |        |
|-------------------------------------------------------------|--------------------------------------------------------------------------------------------------------------------------------------------------------------------------------------------------|-----------------------------------|-------------|------------------|--------|
|                                                             |                                                                                                                                                                                                  | DRAWN:                            | J.LEE       | DATE: OCT. 06/09 |        |
|                                                             |                                                                                                                                                                                                  | CHECKED:                          |             | DATE:            |        |
| TORONTO, ONTARIO                                            | THESE DRAWINGS AND SPECIFICATIONS ARE THE PROPERTY OF EDAC INC. AND SHALL NOT BE REPRODUCED, OR COPIED OR USED AS THE BASIS FOR THE MANUFACTURE OR SALE OF APPARATUS WITHOUT WRITTEN PERMISSION. | SCALE:                            | NTS         | SHEET :          | 2 OF 3 |
|                                                             |                                                                                                                                                                                                  | DRAWING                           | NUMBER      |                  | ISSUE  |
| YOUR CONNECTION TO QUALITY & SERVICE                        |                                                                                                                                                                                                  | 3                                 | 42 Assembly |                  | 1      |