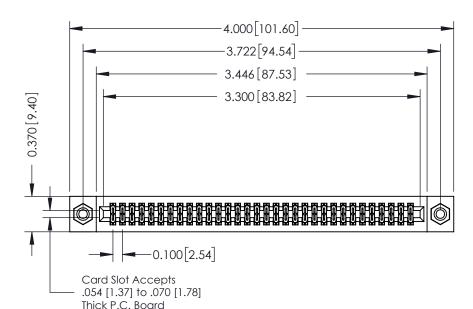

## **See Accompanying Pages for:**

- **Contact Bend Details**
- **Mounting Options**

342 / 392 Card Edge Connector Part Number: 342-064-523-208

YOUR CONNECTION TO QUALITY & SERVICE

CANADA

342 ENG MASTER J.LEE DATE: OCT. 06/09 SHEET 1 OF 3

342 Assembly

THIS IS A C.A.D. GENERATED DRAWING DO NOT MAKE MANUAL REVISIONS TO MASTER. ISSUE NUMBER

ORIGINAL

1

| 342 / 392 Series Card Edge Connector<br>Contact Bend Detail |                                                                                                                                                                                                  | ACAD REFERENCE NO. 342 ENG MASTER |             |                  |        |
|-------------------------------------------------------------|--------------------------------------------------------------------------------------------------------------------------------------------------------------------------------------------------|-----------------------------------|-------------|------------------|--------|
|                                                             |                                                                                                                                                                                                  | DRAWN:                            | J.LEE       | DATE: OCT. 06/09 |        |
|                                                             |                                                                                                                                                                                                  | CHECKED:                          |             | DATE:            |        |
| TORONTO, ONTARIO                                            | THESE DRAWINGS AND SPECIFICATIONS ARE THE PROPERTY OF EDAC INC. AND SHALL NOT BE REPRODUCED, OR COPIED OR USED AS THE BASIS FOR THE MANUFACTURE OR SALE OF APPARATUS WITHOUT WRITTEN PERMISSION. | SCALE:                            | NTS         | SHEET :          | 2 OF 3 |
|                                                             |                                                                                                                                                                                                  | DRAWING                           | NUMBER      |                  | ISSUE  |
| YOUR CONNECTION TO QUALITY & SERVICE                        |                                                                                                                                                                                                  | 3                                 | 42 Assembly |                  | 1      |