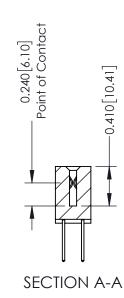

**Mounting Option** 08-#4-40 Unified Threaded Inserts **Contact Detail** 

523-P.C. Tail .025 Sq.(0.64 Sq.) - Tail LG=.400(10.16) .100 [2.54] Contact Spacing x .200 [5.08] Row Spacing